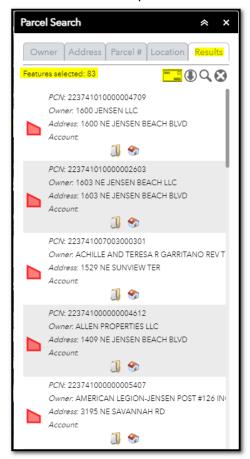

Step 4: Create and Export Mailing Labels to PDF:

Results tab will also provide a count of results in the top left corner. Now select the mailing labels icon (envelope) to generate a pdf document that displays the owner name and mailing addresses for all selected records in standard Avery 5160 format.