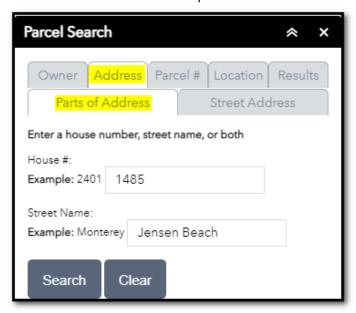

### Step 2: Parcel Search Widget:

First step is to locate your business and the surrounding area in which you want to print labels. To do this, click the "Address" tab and input the street number and street name in the fields and then click "Search".