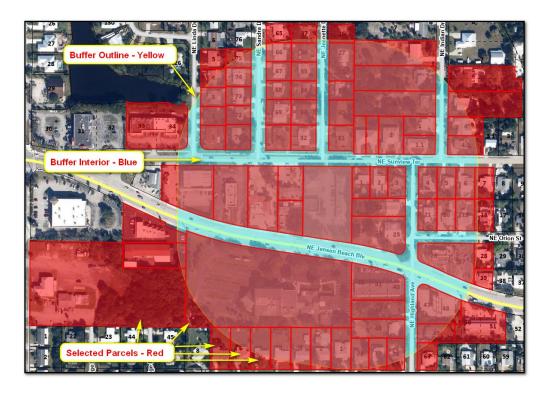

Click on the Point Tool.

Next, click on the parcel of interest (the red highlighted parcel on map).

You will notice the map will generate a buffer graphic (yellow outline with blue interior area) using the selected parcel and the distance quantity you entered. All parcels that are overlapped by the buffer graphic will turn red and they will all be listed in the results tab to the right.