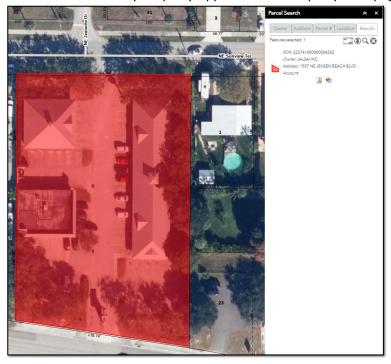

If a match is found, the map will zoom to the parcel and highlight in red. To the right, you will see your Real Estate record listed and general information such as the Parcel Control Number (PCN), Owner name, Address, a house icon, and a folder icon.

The house icon brings you to Martin County's Information Lookup page and the folder icon brings you to the Martin County Property Appraiser Real Property Card page.

If a match is not found, you will see a text notification stating, "No Results". If this occurs you will want to double check your address inputs to make sure there are no typos or you can utilize the other searches (Owner, Parcel #, or Location) to locate the property.