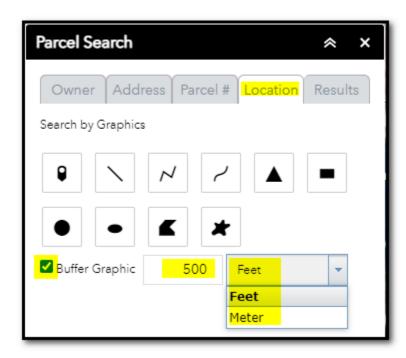

# Step 3: Buffer Tool:

To identify all the surrounding parcels within a specified distance of the parcel you are currently selecting, you will select the Location tab.

Next, select the Buffer Graphic check box and enter a buffer distance in the blank field. You can use the drop down to select your unit of measure as either feet or meter.