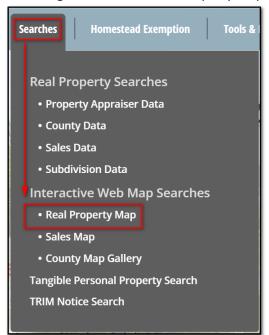

s, but mobile devices can be used. Mobile device may look different from example screenshots used in this document.

### Step 1: (MC Maps) website:

Begin by opening a supported web browser from the below list.

- Chrome
- Firefox
- Safari 3+
- Internet Explorer 9+
- Microsoft Edge

Type <a href="https://geoweb.martin.fl.us/general/">https://geoweb.martin.fl.us/general/</a> directly into the url bar at the top of the browser. <a href="https://geoweb.martin.fl.us/general/">OR</a>
As an alternative, if you are beginning from the Martin County Property Appraiser's (<a href="https://geoweb.martin.fl.us/general/">www.pa.martin.fl.us/general/</a> website home page, you can link to MC Maps from our main menu bar (see below).

#### Main Menu Bar:



#### Home Page > Searches > Real Property Map:



"We VALUE Martin!"









### Step 2: Parcel Search Widget:

First step is to locate your business and the surrounding area in which you want to print labels. To do this, click the "Address" tab and input the street number and street name in the fields and then click "Search".



If a match is found, the map will zoom to the parcel and highlight in red. To the right, you will see your Real Estate record listed and general information such as the Parcel Control Number (PCN), Owner name, Address, a house icon, and a folder icon.

The house icon brings you to Martin County's Information Lookup page and the folder icon brings you to the Martin County Property Appraiser Real Property Card page.



If a match is not found, you will see a text notification stating, "No Results". If this occur