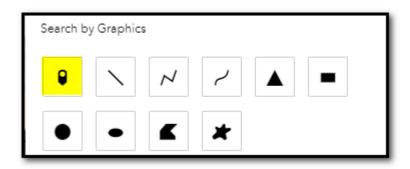

Click on the Point Tool.

Next, click on the parcel of interest (the red highlighted parcel on map).

You will notice the map will generate a buffer graphic (yellow outline with blue interior area) using the selected parcel and the distance quantity you entered. All parcels that are overlapped by the buffer graphic will turn red and they will all be listed in the results tab to the right.