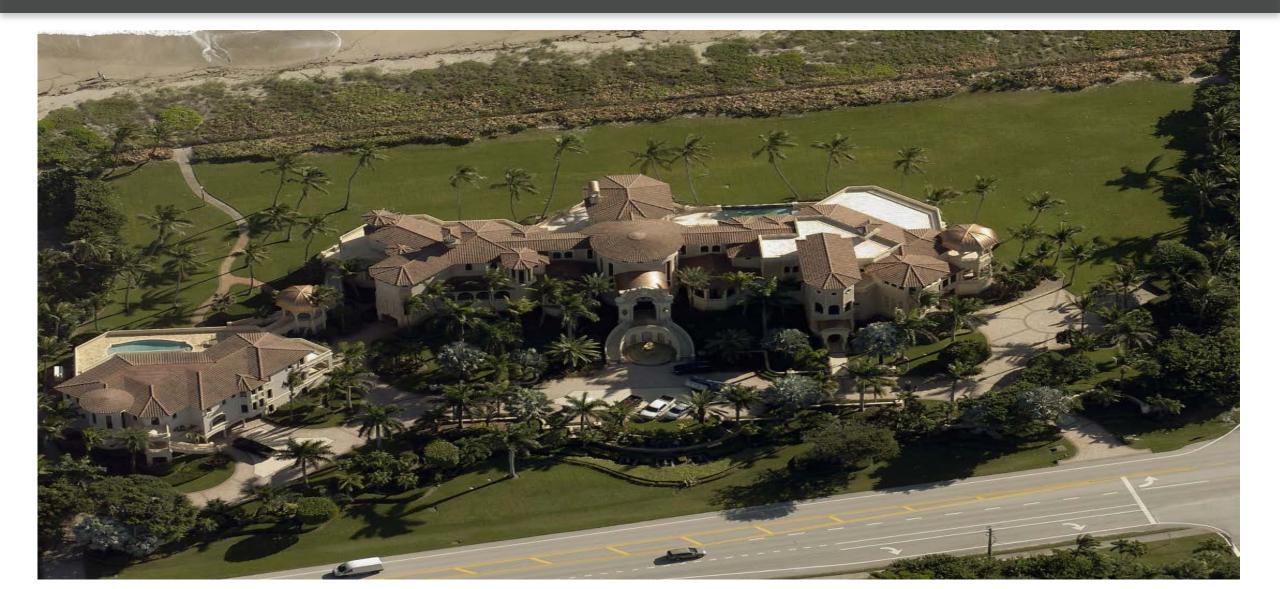

### **TOP TOTAL FINISHED AREA**

#### 1. 29,524

#### **462 SOUTH BEACH RD, JUPITER ISLAND**

# 462 SOUTH BEACH RD