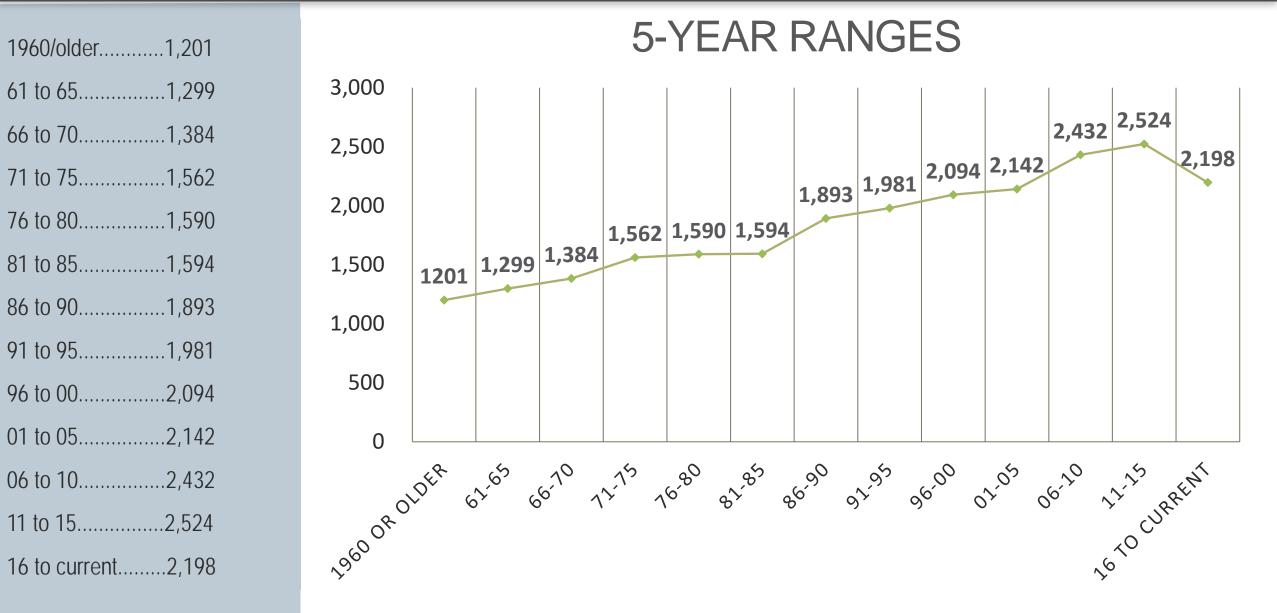

UPITER ISLAND |



# 609 SOUTH BEACH RD



### **TOP SINGLE FAMILY SALES**

| 1. | \$55,095,000 | 382 SOUTH BEACH RD, JUPITER ISLAND |
|----|--------------|------------------------------------|
| 2. | \$38,000,000 | 440 SOUTH BEACH RD, JUPITER ISLAND |
| 3. | \$34,650,000 | 609 SOUTH BEACH RD, JUPITER ISLAND |



### MEDIAN SALE PRICE MARTIN COUNTY

2006....\$345,000

2007.....\$310,000

2009.....\$222,500

2011.....\$205,000

2013.....\$245,000

2016.....\$295,000

2018.....\$340,000

2019.....\$365,000

2020.....\$385,000

2021.....\$435,000

2022.....\$483,700 (Thru 4/28)

### SINGLE FAMILY HOMES (ARMS LENGTH)



### **MEDIAN SALE PRICE**

#### SINGLE FAMILY HOMES



### **HISTORY OF** SINGLE-FAMILY NEW CONSTRUCTION



#### **5-YEAR RANGES**



### HISTORY OF SINGLE-FAMILY MEDIAN SIZE



### **HISTORY** OF MARKET VALUES

#### YEAR TO YEAR COMPARISON



### MARTIN COUNTY PROPERTY APPRAISER



Pentalago





**Osprey Preserve** 





## Walk-In Customers Welcome

34996

(772) 291-1822



#### \$492,990+

| 2       | 3        | 2.5       | 1-2    |  |
|---------|----------|-----------|--------|--|
| Designs | Bedrooms | Bathrooms | Garage |  |



• 1822 SE Ocean Cove Way, Building E, Stuart, FL

Affordably priced new construction townhomes are available at Ocean Cove with wellappointed kitchens, open living spaces, and spacious Owner's Suites, minutes from Downtown Stuart, the St. Lucie River, Treasure Coast beaches, and more. This community includes a Fiber network that provides fast, reliable, multi-user Internet needed in homes today and in the future.

#### **Ocean Cove