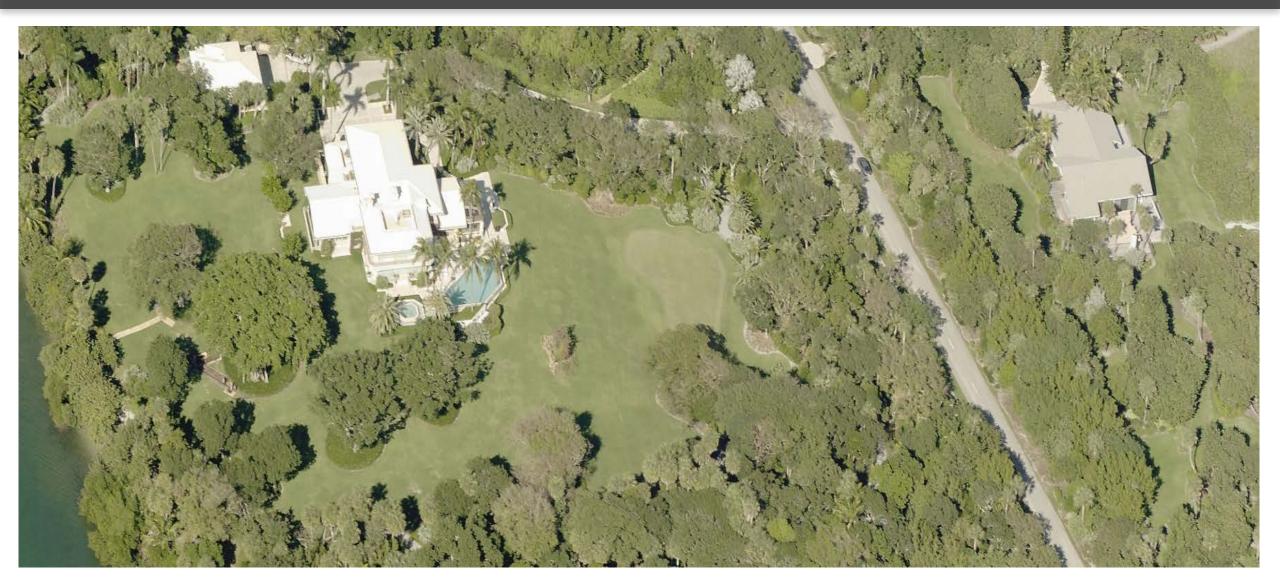

R ISLAND |
|----|--------|------------------------------------|
| 2. | 25,023 | 215 SOUTH BEACH RD, JUPITER ISLAND |
| 3. | 24,852 | 4545 NE OCEAN BLVD, JENSEN BEACH   |



# 4545 NE OCEAN BLVD



### TOP TOTAL FINISHED AREA

| 1. | 29,524 | 462 SOUTH BEACH RD, JUPITER ISLAND |
|----|--------|------------------------------------|
| 2. | 25,023 | 215 SOUTH BEACH RD, JUPITER ISLAND |
| 3. | 24,852 | 4545 NE OCEAN BLVD, JENSEN BEACH   |



### **TOP SINGLE FAMILY SALES**

#### 1. \$55,095,000

#### **382 SOUTH BEACH RD, JUPITER ISLAND**

# 382 SOUTH BEACH RD



### **TOP SINGLE FAMILY SALES**

| 1. | \$55,095,000 | 382 SOUTH BEACH RD, JUPITER ISLAND |
|----|--------------|------------------------------------|
| 2. | \$38,000,000 | 440 SOUTH BEACH RD, JUPITER ISLAND |



# 440 SOUTH BEACH RD



### **TOP SINGLE FAMILY SALES**

| 1. | \$55,095,000 | 382 SOUTH BEACH RD, JUPITER ISLAND |
|----|--------------|------------------------------------|
| 2. | \$38,000,000 | 440 SOUTH BEACH RD, JUPITER ISLAND |
| 3. | \$34,650,000 | 609 SOUTH BEACH RD, JUPITER ISLAND |



# 609 SOUTH BEACH RD



### **TOP SINGLE FAMILY SALES**

| 1. | \$55,095,000 | 382 SOUTH BEACH RD, JUPITER ISLAND |
|----|--------------|------------------------------------|
| 2. | \$38,000,000 | 440 SOUTH BEACH RD, JUPITER ISLAND |
| 3. | \$34,650,000 | 609 SOUTH BEACH RD, JUPITER ISLAND |



### MEDIAN SALE PRICE MARTIN COUNTY

2006....\$345,000

2007.....\$310,000

2009.....\$222,500

2011.....\$205,000

2013.....\$245,000

2016.....\$295,000

2018.....\$340,000

2019.....\$365,000

2020.....\$385,000

2021.....\$435