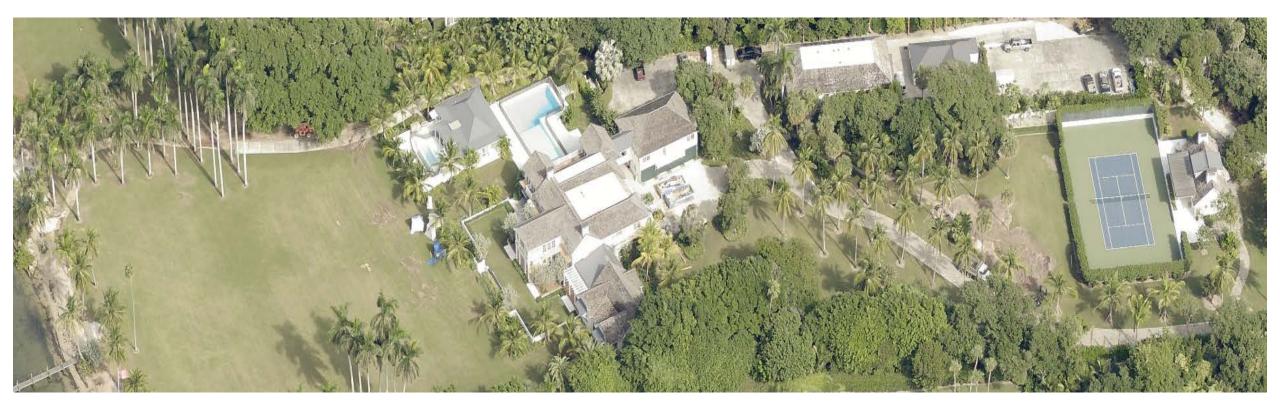

### **TOP SINGLE FAMILY SALES**

| 1. | \$55,095,000 | 382 SOUTH BEACH RD, JUPITER ISLAND |
|----|--------------|------------------------------------|
| 2. | \$38,000,000 | 440 SOUTH BEACH RD, JUPITER ISLAND |

# 440 SOUTH BEACH RD