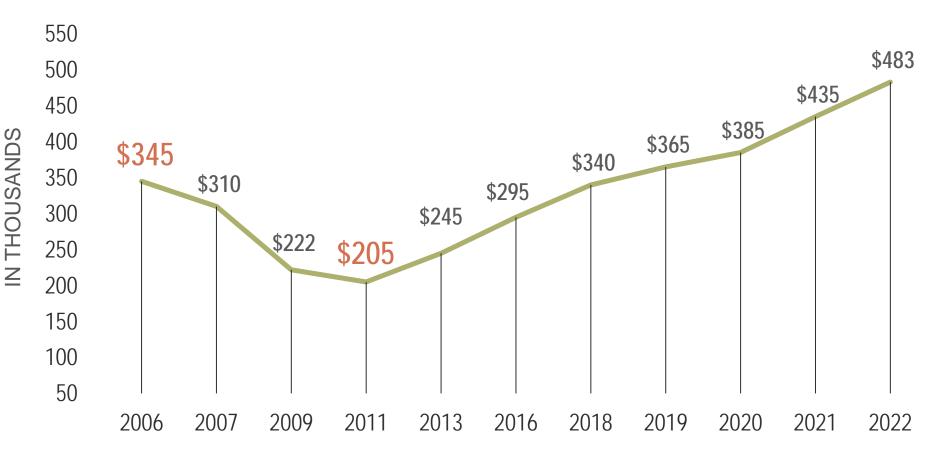

### MEDIAN SALE PRICE MARTIN COUNTY

2006....\$345,000

2007.....\$310,000

2009.....\$222,500

2011.....\$205,000

2013.....\$245,000

2016.....\$295,000

2018.....\$340,000

2019.....\$365,000

2020.....\$385,000

2021.....\$435,000

2022.....\$483,700 (Thru 4/28)