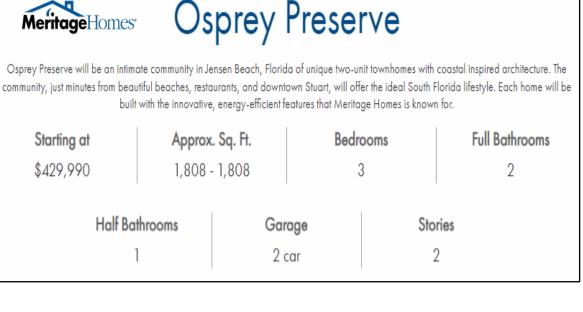

### MARTIN COUNTY PROPERTY APPRAISER

Pentalago

**Osprey Preserve** 

#### \$492,990+

| 2       | 3        | 2.5       | 1-2    |  |
|---------|----------|-----------|--------|--|
| Designs | Bedrooms | Bathrooms | Garage |  |

• 1822 SE Ocean Cove Way, Building E, Stuart, FL

Affordably priced new construction townhomes are available at Ocean Cove with wellappointed kitchens, open living spaces, and spacious Owner's Suites, minutes from Downtown Stuart, the St. Lucie River, Treasure Coast beaches, and more. This community includes a Fiber network that provides fast, reliable, multi-user Internet needed in homes today and in the future.