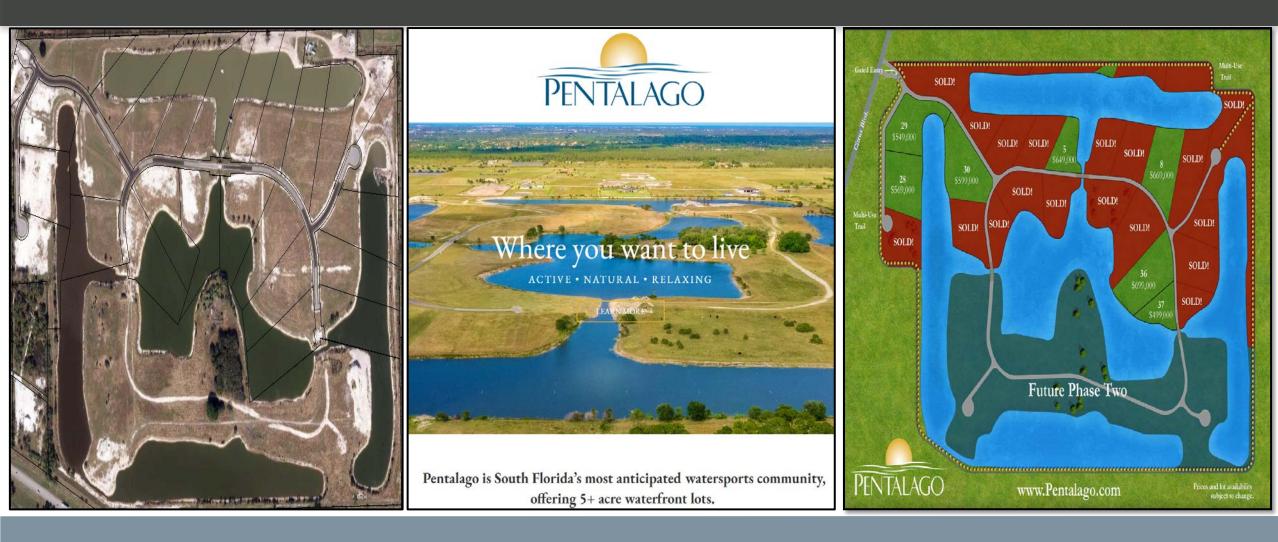

H BEACH RD, JUPITER ISLAND |
|----|--------------|------------------------------------|
| 2. | \$38,000,000 | 440 SOUTH BEACH RD, JUPITER ISLAND |
| 3. | \$34,650,000 | 609 SOUTH BEACH RD, JUPITER ISLAND |



### MEDIAN SALE PRICE MARTIN COUNTY

2006....\$345,000

2007.....\$310,000

2009.....\$222,500

2011.....\$205,000

2013.....\$245,000

2016.....\$295,000

2018.....\$340,000

2019.....\$365,000

2020.....\$385,000

2021.....\$435,000

2022.....\$483,700 (Thru 4/28)

### SINGLE FAMILY HOMES (ARMS LENGTH)



### **MEDIAN SALE PRICE**

#### SINGLE FAMILY HOMES



### **HISTORY OF** SINGLE-FAMILY NEW CONSTRUCTION



#### **5-YEAR RANGES**



### HISTORY OF SINGLE-FAMILY MEDIAN SIZE



### **HISTORY** OF MARKET VALUES

#### YEAR TO YEAR COMPARISON



### MARTIN COUNTY PROPERTY APPRAISER



Pentalago





**Osprey Preserve** 





## Walk-In Customers Welcome

34996

(772) 291-1822



#### \$492,990+

| 2       | 3        | 2.5       | 1-2    |  |
|---------|----------|-----------|--------|--|
| Designs | Bedrooms | Bathrooms | Garage |  |



• 1822 SE Ocean Cove Way, Building E, Stuart, FL

Affordably priced new construction townhomes are available at Ocean Cove with wellappointed kitchens, open living spaces, and spacious Owner's Suites, minutes from Downtown Stuart, the St. Lucie River, Treasure Coast beaches, and more. This community includes a Fiber network that provides fast, reliable, multi-user Internet needed in homes today and in the future.

#### **Ocean Cove**



#### **The Preserve At Avonlea**

- •65 Single Family Detached
  •Floorplans ranging 1,641-2,645
  •