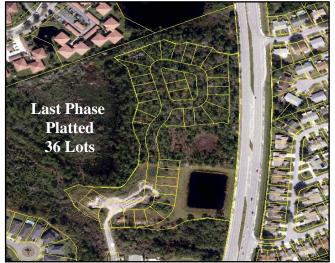

|



#### Bridgewater





Banyan Bay

**Price Sheet** 

0010

| One Story         |                                                                             | 2018      |
|-------------------|-----------------------------------------------------------------------------|-----------|
| The Sabal         | 2 - 3 Bedroom, 2 Baths, 2 Car Garage<br>1,741 A/C – 2,333 Sq. Ft.           | \$399,990 |
| The Seagate       | 4-5 Bedrooms, 2-3 Baths, 2 Car Garage<br>2,035 A/C − 2,581 Sq. Ft.          | \$419,990 |
| The St. Lucia     | 2 - 3 Bedrooms, 2 Bath, 2 Car Garage<br>2,022 A/C – 2,772 Sq. Ft.           | \$427,990 |
| The Antigua       | 3 Bedroom, 3 Baths, 2 Car Garage<br>2,197 A/C – 2,888 Sq. Ft.               | \$446,990 |
| Two Story         |