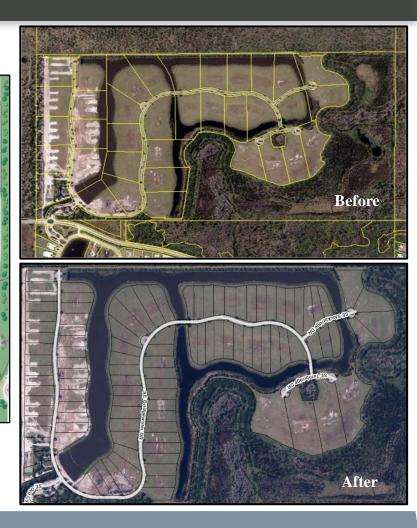

|



#### Bridgewater





Banyan Bay

**Price Sheet** 

0010

| One Story         |                                                                             | 2018      |
|-------------------|-----------------------------------------------------------------------------|-----------|
| The Sabal         | 2 - 3 Bedroom, 2 Baths, 2 Car Garage<br>1,741 A/C – 2,333 Sq. Ft.           | \$399,990 |
| The Seagate       | 4-5 Bedrooms, 2-3 Baths, 2 Car Garage<br>2,035 A/C − 2,581 Sq. Ft.          | \$419,990 |
| The St. Lucia     | 2 - 3 Bedrooms, 2 Bath, 2 Car Garage<br>2,022 A/C – 2,772 Sq. Ft.           | \$427,990 |
| The Antigua       | 3 Bedroom, 3 Baths, 2 Car Garage<br>2,197 A/C – 2,888 Sq. Ft.               | \$446,990 |
| Two Story         |