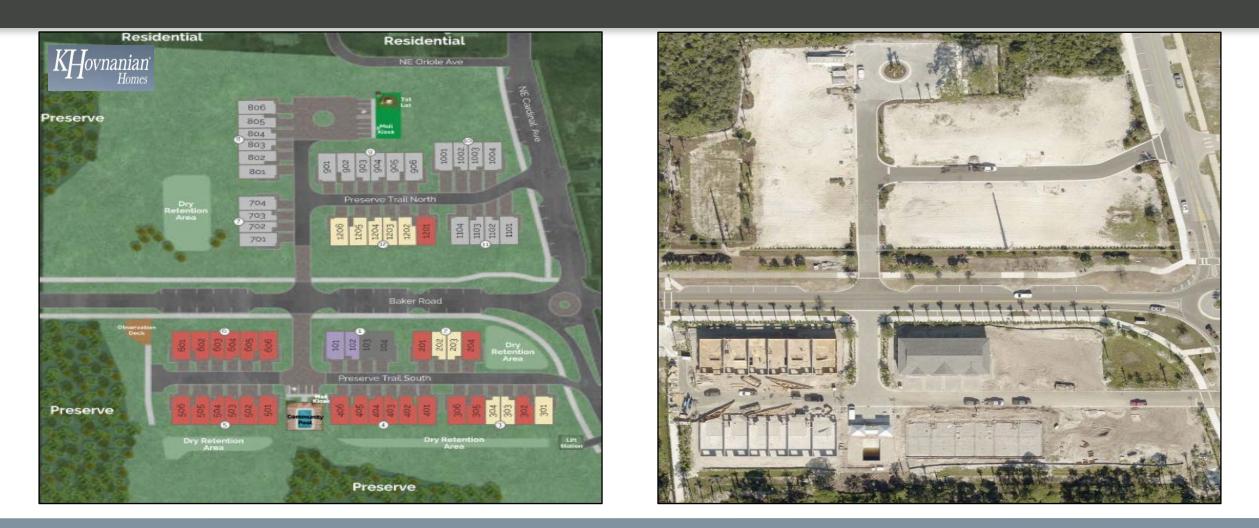

#### **The Preserve At Avonlea**

- •65 Single Family Detached
  •Floorplans ranging 1,641-2,645
  •3-5 Bedroom, 2-3 Bathrooms
- •Estimated Opening: Summer 2022