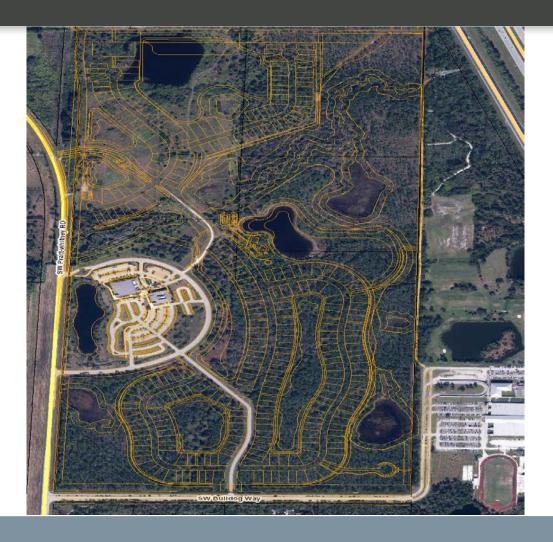

| Ryan      |
|                   |                                                                             |           |

#### **Banyan Bay**

•20 Townhomes
•3-bedroom and 4-bedroom units each with private pool
•2,551 to 3,761 sqft
•Prices range from \$999,000 to \$1,800,000





Gated enclave of 20 fee simple townhomes

Charming buildings professionally designed with Florida Vernacular Classic Architecture surrounded by conservation areas, and green space for pets.

#### **Hobe Sound Courtyards**

YARDS

•114 Single Family Detached
•Floorplans ranging 1,641-2,645
•3-5 Bedroom, 2-3 Bathrooms
•Estimated Opening: Fall 2022





#### **The Preserves at Park Trace**





**D**·**R**·HORTON

America's Builder

#### Sabal Pointe



•313 Single Family



#### Highpointe





•24 Single Family Detached

#### **Poinciana Place 24 sfd**

#### TIPS FOR SEARCHING REAL PROPERTY AND SALES FROM WEBSITE

# TOOLS & RESOURCES ON WEBSITE

PROPERTY TAX ESTIMATOR EXAMPLES

MAP SEARCHES AND FEATURES