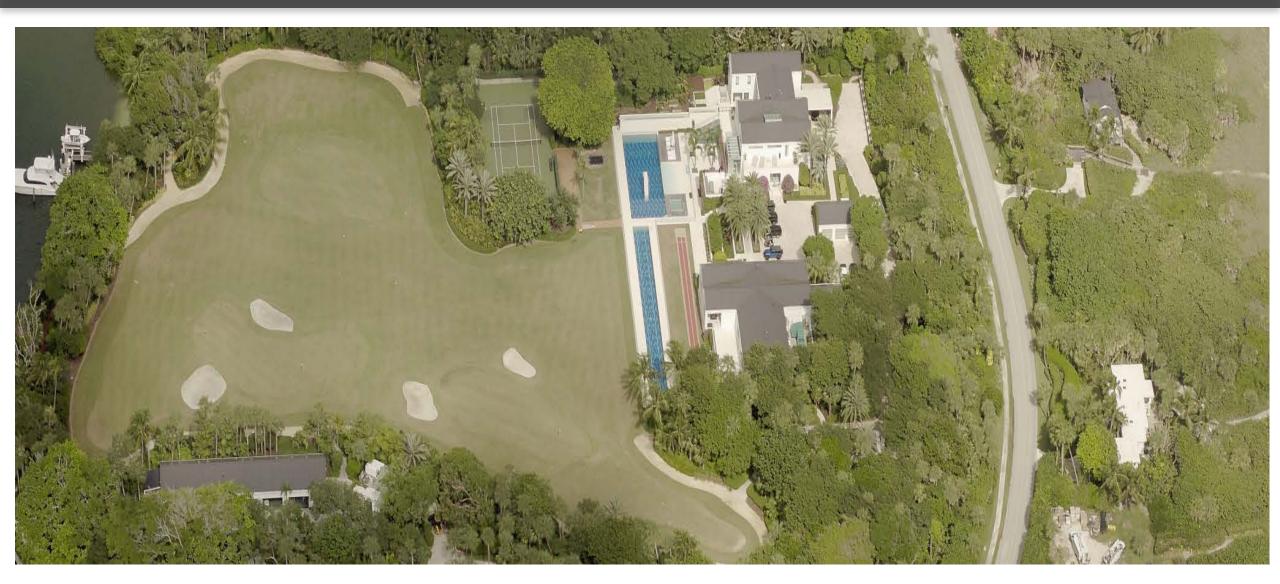

### **TOP TOTAL FINISHED AREA**

#### 1. 29,524

#### **462 SOUTH BEACH RD, JUPITER ISLAND**

# 462 SOUTH BEACH RD