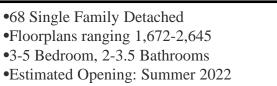

#### **Hobe Sound Courtyards**

YARDS

•114 Single Family Detached
•Floorplans ranging 1,641-2,645
•3-5 Bedroom, 2-3 Bathrooms
•Estimated Opening: Fall 2022