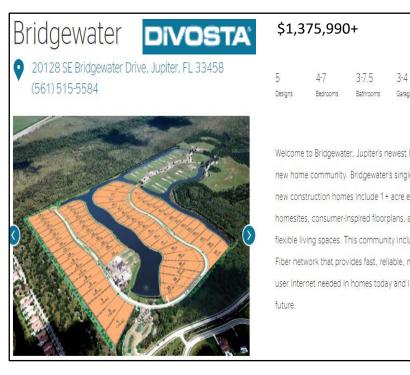

#### Bridgewater

Banyan Bay

**Price Sheet** 

0010

| One Story         |                                                                             | 2018      |
|-------------------|-----------------------------------------------------------------------------|-----------|
| The Sabal         | 2 - 3 Bedroom, 2 Baths, 2 Car Garage<br>1,741 A/C – 2,333 Sq. Ft.           | \$399,990 |
| The Seagate       | 4-5 Bedrooms, 2-3 Baths, 2 Car Garage<br>2,035 A/C − 2,581 Sq. Ft.          | \$419,990 |
| The St. Lucia     | 2 - 3 Bedrooms, 2 Bath, 2 Car Garage<br>2,022 A/C – 2,772 Sq. Ft.           | \$427,990 |
| The Antigua       | 3 Bedroom, 3 Baths, 2 Car Garage<br>2,197 A/C – 2,888 Sq. Ft.               | \$446,990 |
| Two Story         |                                                                             |           |
| The Santa Rosa    | 3 - 4 Bedroom, 2.5 Baths, Loft, 2 Car Garage<br>2,327 A/C – 2,827 Sq. Ft.   | \$449,990 |
| The Barkley       | 4 - 6 Bedrooms, 2.5 Baths, Den, 2 Car Garage<br>2,930 A/C – 3,321 Sq. Ft.   | \$488,990 |
| The Rosalind Gran | d 4 - 5 Bedrooms, 3.5 Baths, Den, 2 Car Garage<br>2,936 A/C - 3,611 Sq. Ft. | \$499,990 |
| Now               |                                                                             |           |
| STAR              | TING FROM THE                                                               |           |
| € Low \$          | 800s Sold Out                                                               | Ryan      |
|                   |                                                                             |           |

#### **Banyan Bay**

•20 Townhomes
•3-bedroom and 4-bedroom units each with private pool
•2,551 to 3,761 sqft
•Prices range from \$999,000 to \$1,800,000

Gated enclave of 20 fee simple townhomes

Charming buildings professionally designed with Florida Vernacular Classic Architecture surrounded by conservation areas, and green space for pets.