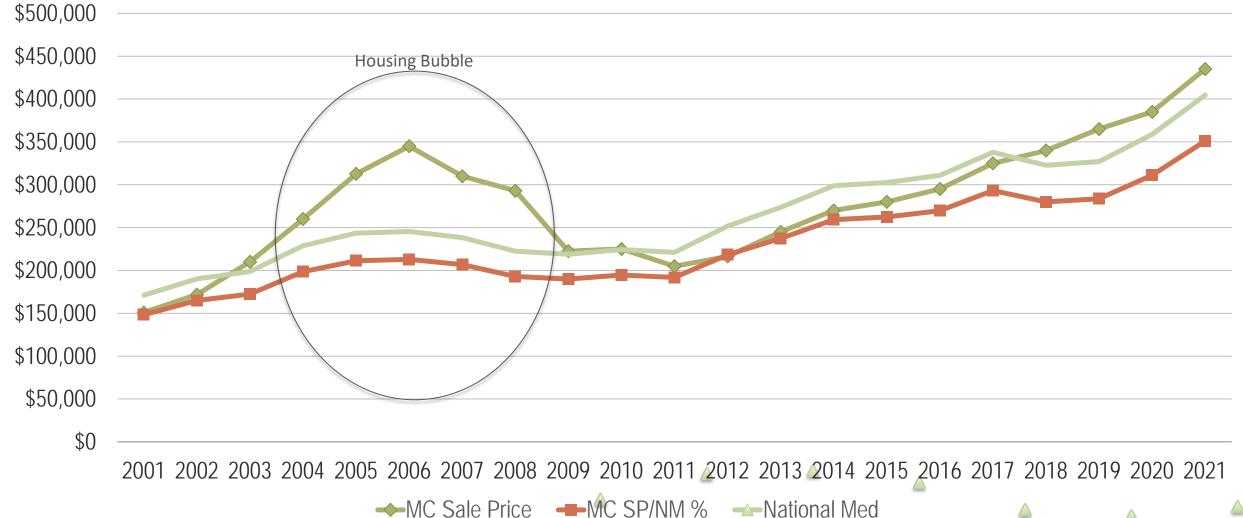

### MEDIAN SALE PRICE MARTIN COUNTY

2006....\$345,000

2007.....\$310,000

2009.....\$222,500

2011.....\$205,000

2013.....\$245,000

2016.....\$295,000

2018.....\$340,000

2019.....\$365,000

2020.....\$385,000

2021.....\$435,000

2022.....\$483,700 (Thru 4/28)