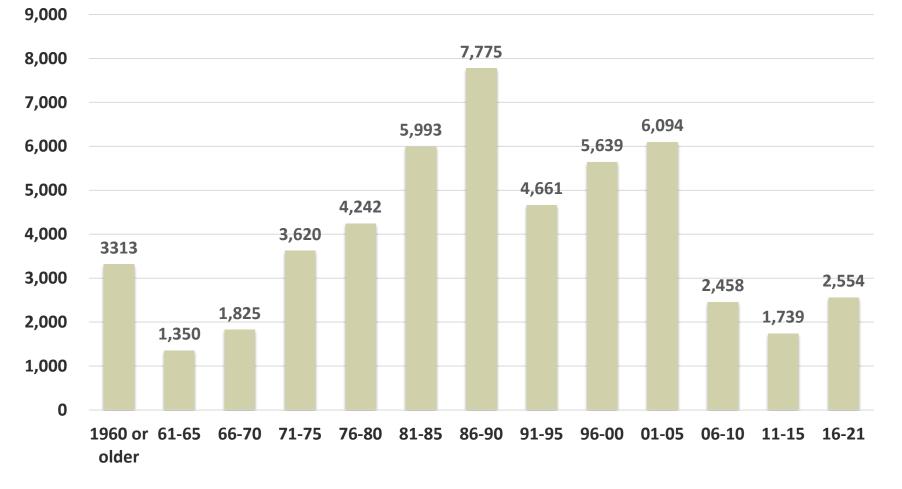

| 3. | \$34,650,000 | 609 SOUTH BEACH RD, JUPITER ISLAND |



# 609 SOUTH BEACH RD



### **TOP SINGLE FAMILY SALES**

| 1. | \$55,095,000 | 382 SOUTH BEACH RD, JUPITER ISLAND |
|----|--------------|------------------------------------|
| 2. | \$38,000,000 | 440 SOUTH BEACH RD, JUPITER ISLAND |
| 3. | \$34,650,000 | 609 SOUTH BEACH RD, JUPITER ISLAND |



### MEDIAN SALE PRICE MARTIN COUNTY

2006....\$345,000

2007.....\$310,000

2009.....\$222,500

2011.....\$205,000

2013.....\$245,000

2016.....\$295,000

2018.....\$340,000

2019.....\$365,000

2020.....\$385,000

2021.....\$435,000

2022.....\$483,700 (Thru 4/28)

### SINGLE FAMILY HOMES (ARMS LENGTH)



### **MEDIAN SALE PRICE**

#### SINGLE FAMILY HOMES



### **HISTORY OF** SINGLE-FAMILY NEW CONSTRUCTION



#### **5-YEAR RANGES**



### HISTORY OF SINGLE-FAMILY MEDIAN SIZE



### **HISTORY** OF MARKET VALUES

#### YEAR TO YEAR COMPARISON



### MARTIN COUNTY PROPERTY APPRAISER



Pentalago





**Osprey Preserve** 





## Walk-In Customers Welcome

34996

(772) 291-1822



#### \$492,990+

| 2       | 3        | 2.5       | 1-2    |  |
|---------|----------|-----------|--------|--|
| Designs | Bedrooms | Bathrooms | Garage |  |



• 1822 SE Ocean Cove Way, Building E, Stuart, FL

Affordably priced new construction townhomes are available at Ocean Cove with wellappointed kitchens, open living spaces, and spacious Owner's Suites, minutes from Downtown Stuart, the St. Lucie River, Treasure Coast beaches, and more. This community includes a Fiber network that provides fast, reliable, multi-user Internet needed in homes