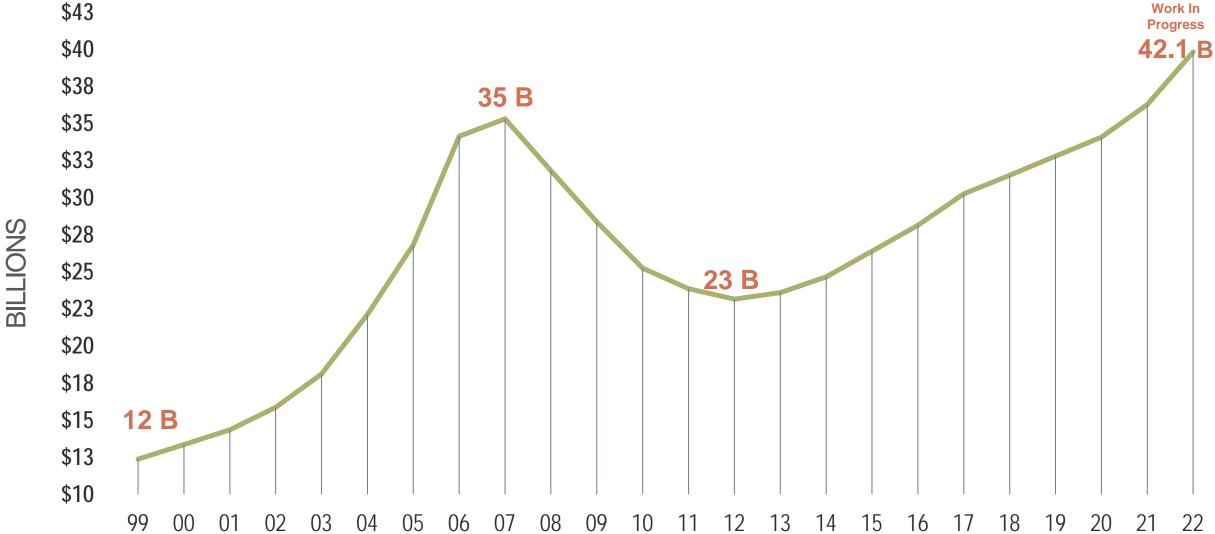

SALES**

| 1. | \$55,095,000 | 382 SOUTH BEACH RD, JUPITER ISLAND |
|----|--------------|------------------------------------|
| 2. | \$38,000,000 | 440 SOUTH BEACH RD, JUPITER ISLAND |
| 3. | \$34,650,000 | 609 SOUTH BEACH RD, JUPITER ISLAND |



### MEDIAN SALE PRICE MARTIN COUNTY

2006....\$345,000

2007.....\$310,000

2009.....\$222,500

2011.....\$205,000

2013.....\$245,000

2016.....\$295,000

2018.....\$340,000

2019.....\$365,000

2020.....\$385,000

2021.....\$435,000

2022.....\$483,700 (Thru 4/28)

### SINGLE FAMILY HOMES (ARMS LENGTH)



### **MEDIAN SALE PRICE**

#### SINGLE FAMILY HOMES



### **HISTORY OF** SINGLE-FAMILY NEW CONSTRUCTION



#### **5-YEAR RANGES**



### HISTORY OF SINGLE-FAMILY MEDIAN SIZE



### **HISTORY** OF MARKET VALUES

#### YEAR TO YEAR COMPARISON



### MARTIN COUNTY PROPERTY APPRAISER



Pentalago





**Osprey Preserve** 





## Walk-In Customers Welcome

34996

(772) 291-1822



#### \$492,990+

| 2       | 3        | 2.5       | 1-2    |  |
|---------|----------|-----------|--------|--|
| Designs | Bedrooms | Bathrooms | Garage |  |



• 1822 SE Ocean Cove Way, Building E, Stuart, FL

Affordably priced new construction townhomes are available at Ocean Cove with wellappointed kitchens, open living spaces, and spacious Owner's Suites, minutes from Downtown Stuart, the St. Lucie River, Treasure Coast beaches, and more. This community includes a Fiber network that provides fast, reliable, multi-user Internet needed in homes today and in the future.

#### **Ocean Cove**



#### **The Preserve At Avonlea**

- •65 Single Family Detach