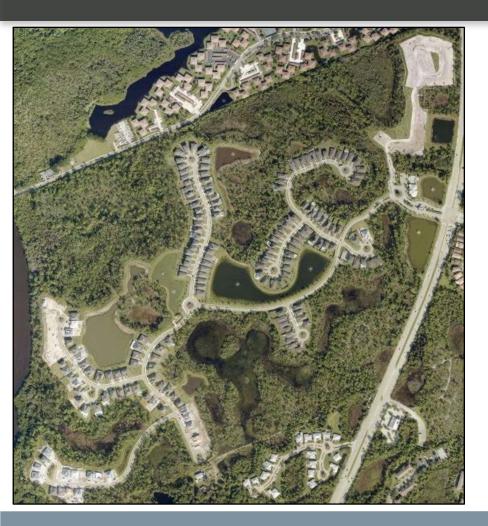

|



#### Bridgewater





Banyan Bay

**Price Sheet** 

0010

| One Story         |                                                                             | 2018      |
|-------------------|-----------------------------------------------------------------------------|-----------|
| The Sabal         | 2 - 3 Bedroom, 2 Baths, 2 Car Garage<br>1,741 A/C – 2,333 Sq. Ft.           | \$399,990 |
| The Seagate       | 4-5 Bedrooms, 2-3 Baths, 2 Car Garage<br>2,035 A/C − 2,581 Sq. Ft.          | \$419,990 |
| The St. Lucia     | 2 - 3 Bedrooms, 2 Bath, 2 Car Garage<br>2,022 A/C – 2,772 Sq. Ft.           | \$427,990 |
| The Antigua       | 3 Bedroom, 3 Baths, 2 Car Garage<br>2,197 A/C – 2,888 Sq. Ft.               | \$446,990 |
| Two Story         |