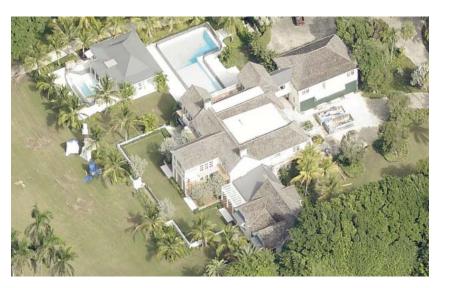

### **TOP SINGLE FAMILY SALES**

| 1. | \$55,095,000 | 382 SOUTH BEACH RD, JUPITER ISLAND |
|----|--------------|------------------------------------|
| 2. | \$38,000,000 | 440 SOUTH BEACH RD, JUPITER ISLAND |
| 3. | \$34,650,000 | 609 SOUTH BEACH RD, JUPITER ISLAND |

# 609 SOUTH BEACH RD