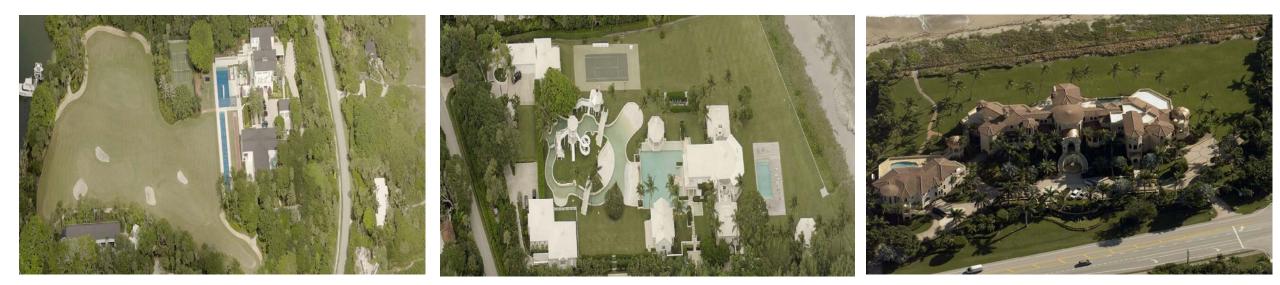

### TOP TOTAL FINISHED AREA

| 1. | 29,524 | 462 SOUTH BEACH RD, JUPITER ISLAND |
|----|--------|------------------------------------|
| 2. | 25,023 | 215 SOUTH BEACH RD, JUPITER ISLAND |

# 215 SOUTH BEACH RD

### TOP TOTAL FINISHED AREA

| 1. | 29,524 | 462 SOUTH BEACH RD, JUPITER ISLAND |
|----|--------|------------------------------------|
| 2. | 25,023 | 215 SOUTH BEACH RD, JUPITER ISLAND |
| 3. | 24,852 | 4545 NE OCEAN BLVD, JENSEN BEACH   |

# 4545 NE OCEAN BLVD