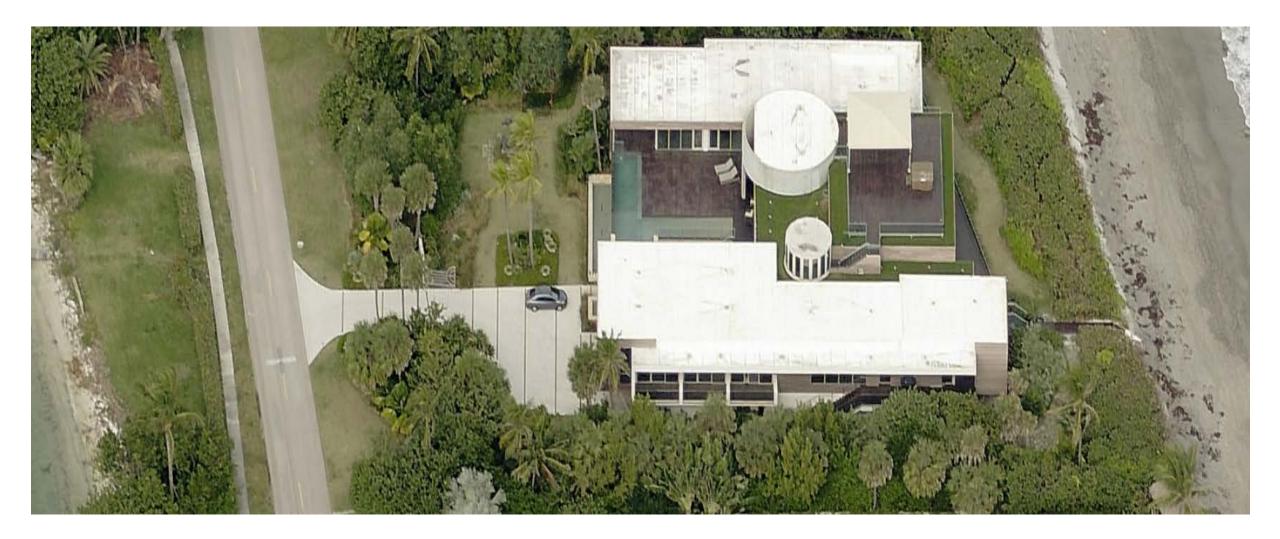

----------------------------------|
| 2. | 25,023 | 215 SOUTH BEACH RD, JUPITER ISLAND |
| 3. | 24,852 | 4545 NE OCEAN BLVD, JENSEN BEACH   |



### **TOP SINGLE FAMILY SALES**

#### 1. \$55,095,000

#### **382 SOUTH BEACH RD, JUPITER ISLAND**

# 382 SOUTH BEACH RD



### **TOP SINGLE FAMILY SALES**

| 1. | \$55,095,000 | 382 SOUTH BEACH RD, JUPITER ISLAND |
|----|--------------|------------------------------------|
| 2. | \$38,000,000 | 440 SOUTH BEACH RD, JUPITER ISLAND |



# 440 SOUTH BEACH RD



### **TOP SINGLE FAMILY SALES**

| 1. | \$55,095,000 | 382 SOUTH BEACH RD, JUPITER ISLAND |
|----|--------------|------------------------------------|
| 2. | \$38,000,000 | 440 SOUTH BEACH RD, JUPITER ISLAND |
| 3. | \$34,650,000 | 609 SOUTH BEACH RD, JUPITER ISLAND |



# 609 SOUTH BEACH RD



### **TOP SINGLE FAMILY SALES**

| 1. | \$55,095,000 | 382 SOUTH BEACH RD, JUPITER ISLAND |
|----|--------------|------------------------------------|
| 2. | \$38,000,000 | 440 SOUTH BEACH RD, JUPITER ISLAND |
| 3. | \$34,650,000 | 609 SOUTH BEACH RD, JUPITER ISLAND |



### MEDIAN SALE PRICE MARTIN COUNTY

2006....\$345,000

2007.....\$310,000

2009.....\$222,500

2011.....\$205,000

2013.....\$245,000

2016.....\$295,000

2018.....\$340,000

2019.....\$365,000

2020.....\$385,000

2021.....\$435,000

2022.....\$483,700 (Thru 4/28)

### SINGLE FAMILY HOMES (ARMS LENGTH)



### **MEDIAN SALE PRICE**

#### SINGLE FAMILY HOMES



### **HISTORY OF** SINGLE-FAMILY NEW CONSTRUCTION



#### **5-YEAR RANGES**



### HISTORY OF SINGLE-FAMILY MEDIAN SIZE



### **HISTORY** OF MARKET VALUES

####