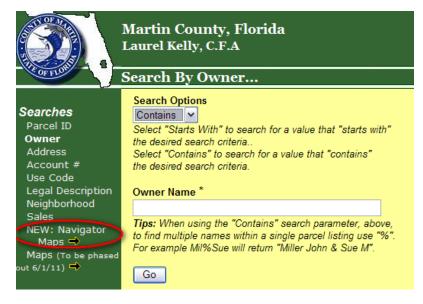

When conducting a Real Property Search, select the "NEW: Navigator Maps" menu item from the list on the left side of the summary page.