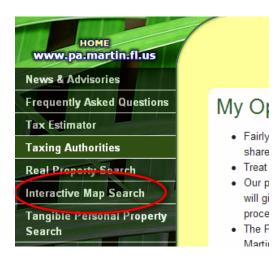

There are two ways to get to the Navigator Map Search function:

Select the "Interactive Map Search" menu item from the list on the left side of the home page.

Then, select the middle bullet to be connected directly to the Navigator Parcel Map Search.