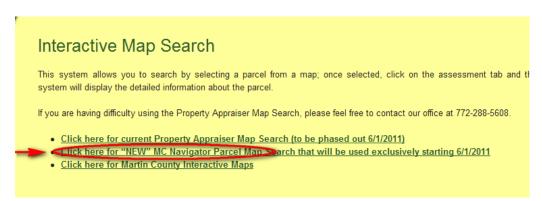

Navigator Parcel Map Search is a new tool for viewing individual parcel maps. The current Property Appraiser Map Search will be phased out on 6/1/2011, at which time the Navigator Parcel Map Search will be used exclusively.

There are two ways to get to the Navigator Map Search function:

Select the "Interactive Map Search" menu item from the list on the left side of the home page.

Then, select the middle bullet to be connected directly to the Navigator Parcel Map Search.