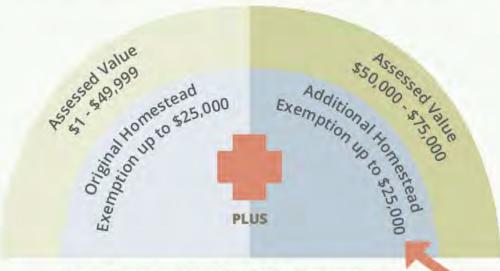

ATAPORTAL.ASPX

## **Historical 24 Year Market Value Trends**



SOURCES: HTTPS://DATA.CENSUS.GOV/ & HTTPS://FLORIDAREVENUE.COM/PROPERTY/PAGES/DATAPORTAL.ASPX



# Amendment 5 Review

## **Homestead Exemption**

Homestead is one way to reduce the amount of real estate taxes you will have to pay on your residential property. In the State of Florida, if you own property, and make the property your permanent residence, as of January 1st of the tax year, you may qualify for the \$25,000 homestead exemption. An additional \$25,000 homestead exemption is automatically applied to the assessed value above \$50,000.

By law, a homestead exemption is not transferable to your new home. If you move, you must file a new homestead application by coming into the office or online at www.pa.martin.fl.us.



You will receive the full \$50,000 exemption if your Assessed Value is \$75,000 or greater.



### **Constitutional Amendment**

To be voted on November 5, 2024 ballot.

### Amendment 5 –

Homestead Annual Inflation Adjustment

The original homestead exemption of up to \$25,000 would stay the same. However, if passed, the Constitutional Amendment would allow the second \$25,000 homestead exemption to adjust with inflation.

# IMPORTANT ASPECTS OF THE PASSED AMENDMENT

- Passed in General Election with more than 60% Florida voter approval
- This is a statewide exemption and applies to all counties.
- Will begin in 2025 tax year

# IMPORTANT ASPECTS OF THE PASSED AMENDMENT

- Annual factor only applies to the 2<sup>nd</sup> \$25,000 Exemption
- 2<sup>nd</sup> \$25,000 Exemption does not ap