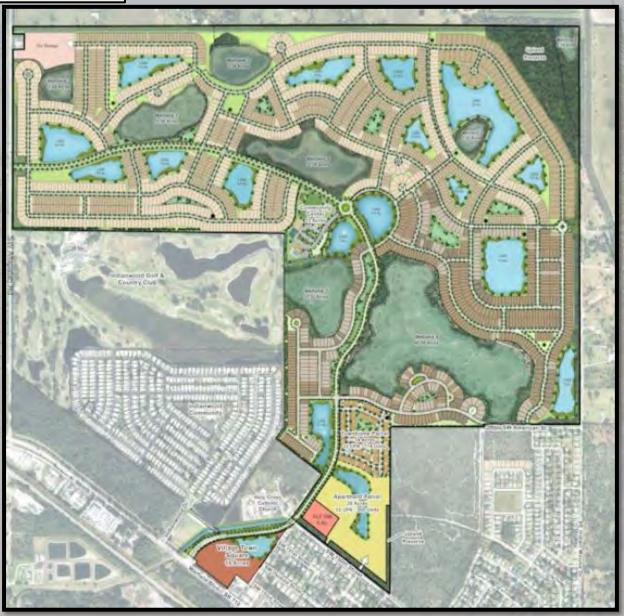

te Park (SFD/TH), \$497+



#### **Sabal Pointe**



#### The Oaks



#### **Willow Pointe**



**Sandpiper Square** 

#### **Preserves at Park Trace**



#### **Twin Oaks**



#### **Avila**



#### **Newfield - Rosette Park**





- 1. Highpointe 319 SFD, \$566+
- 2. Bridgewater 107 SFD, \$2.74+
- 3. Camellia 98 TH, \$389+



1. Cove Royale – 117 SFD, \$619+



1. Salerno Reserve – 79 SFD \$674+, 88 TH \$424+



1. Pentalago – 42 Lots \$429+



Sailfish Cay

1. Forte Luxe – 16 TH, \$3.97+

1. 60 TH, \$400 - \$600



**Highpointe** 

**Bridgewater** 

# Camellia

**Cove Royale** 

#### **Salerno Reserve**



Pentalago SW QUIET WATER PLACE SWPENTALAGO CIRCLE INTERSTATE 95

#### **Forte Luxe**



Sailfish Cay





# Master Planned Communities









# NEWFIELD

MARTIN COUNTY, FL



















# Golf Courses



The Ranch



**Rolling Sands** 



# APOGEE



# APOGEE







### Master Site Plan









# **Rolling Sands**





# Multifamily Residential

# **MULTI-FAMILY**

## **Multi-Family**

### <u>2025</u>

Volaris (270 Units) ★ cos/2020

Tradewinds (177 Units) ★ County/2020

### 2023/2024

-Indigo (212 Units) ★ cos/2020

-The Reserve (197 Units) ★ County/2018

-River North (280 Units) ★ cos/2020

-Central Parkway Lofts (172 Units) ★ cos/2021



# **Volaris**

# **Tradewinds**

# Martin County Metropolitan Planning Organization (MPO)



Martin County BOCC
Proposed Development Map



City of Stuart Development Map





# Treasure Coast Real Estate Data (2024 Certified Tax Rolls)



**MARTIN** 

INDIAN RIVER

ST. LUCIE

56.9B

Total Market Value

6.45%

23-24 Percent