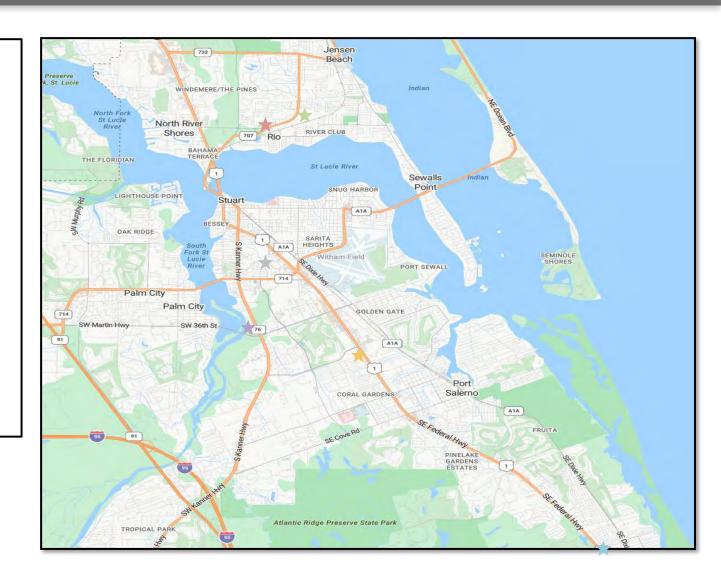

e Luxe – 16 TH, \$3.97+

1. 60 TH, \$400 - \$600



**Highpointe** 

**Bridgewater** 

# Camellia

**Cove Royale** 

#### **Salerno Reserve**



Pentalago SW QUIET WATER PLACE SWPENTALAGO CIRCLE INTERSTATE 95

#### **Forte Luxe**



Sailfish Cay





# Master Planned Communities









# NEWFIELD

MARTIN COUNTY, FL



















# Golf Courses



The Ranch



**Rolling Sands** 



# APOGEE



# APOGEE







### Master Site Plan









# **Rolling Sands**





# Multifamily Residential

# **MULTI-FAMILY**

## **Multi-Family**

### <u>2025</u>

Volaris (270 Units) ★ cos/2020

Tradewinds (177 Units) ★ County/2020

### 2023/2024

-Indigo (212 Units) ★ cos/2020

-The Reserve (197 Units) ★ County/2018

-River North (280 Units) ★ cos/2020

-Central Parkway Lofts (172 Units) ★ cos/2021



# **Volaris**

# **Tradewinds**

# Martin County Metropolitan Planning Organization (MPO)



Martin County BOCC
Proposed Development Map



City of Stuart Development Map





# Treasure Coast Real Estate Data (2024 Certified Tax Rolls)



**MARTIN** 

INDIAN RIVER

ST. LUCIE

56.9B

Total Market Value

6.45%

23-24 Percent Increase

34.8B

**Total Taxable Value** 

10.04%

23-24 Percent Increase

48.6B

Total Market Value

6.20%

23-24 Percent Increase

29.3B

**Total Taxable Value** 

10.19%

23-24 Percent Increase

70.7B

Total Market Value

6.88%

23-24 Percent Increase

40.0B

**Total Taxable Value** 

13.20%

23-24 Percent Increase

SOURCES: <a href="https://data.census.gov/">https://floridarevenue.com/property/pages/dataportal.aspx</a>



**MARTIN** 

INDIAN RIVER

ST. LUCIE

162,