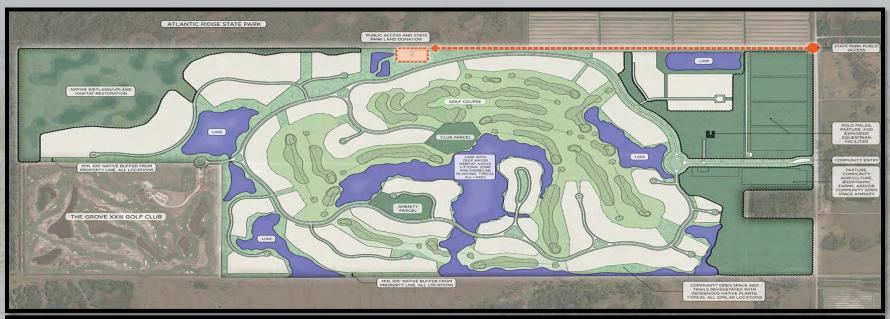

#### **Preserves at Park Trace**



#### **Twin Oaks**



#### **Avila**



#### **Newfield - Rosette Park**





- 1. Highpointe 319 SFD, \$566+
- 2. Bridgewater 107 SFD, \$2.74+
- 3. Camellia 98 TH, \$389+



1. Cove Royale – 117 SFD, \$619+



1. Salerno Reserve – 79 SFD \$674+, 88 TH \$424+



1. Pentalago – 42 Lots \$429+



Sailfish Cay

1. Forte Luxe – 16 TH, \$3.97+

1. 60 TH, \$400 - \$600



**Highpointe** 

**Bridgewater** 

# Camellia

**Cove Royale** 

#### **Salerno Reserve**



Pentalago SW QUIET WATER PLACE SWPENTALAGO CIRCLE INTERSTATE 95

#### **Forte Luxe**



Sailfish Cay





# Master Planned Communities









# NEWFIELD

MARTIN COUNTY, FL



















# Golf Courses



The Ranch



**Rolling Sands** 



# APOGEE



# APOGEE







### Master Site Plan









# **Rolling Sands**





# Multifamily Residential

# **MULTI-FAMILY**

## **Multi-Family**

### <u>2025</u>

Volaris (270 Units) ★ cos/2020

Tradewinds (177 Units) ★ County/2020

### 2023/2024

-Indigo (212 Units) ★ cos/2020

-The Reserve (197 Units) ★ County/2018

-River North (280 Units) ★ cos/2020

-Central Parkway Lofts (172 Units) ★ cos/2021



# **Volaris**

# **Tradewinds**

# Martin County Metropolitan Planning Organization (MPO)



Martin County BOCC
Proposed Development Map



City of Stuart Development Map





# Treasure Coast Real Estate Data (2024 Certified Tax Rolls)



**MARTIN** 

INDIAN RIVER

ST. LUCIE

56.9B

Total Market Value

6.45%

23-24 Percent Increase

34.8B

**Total Taxable Value** 

10.04%

23-24 Percent Increase

48.6B

Total Market Value

6.20%

23-24 Pe