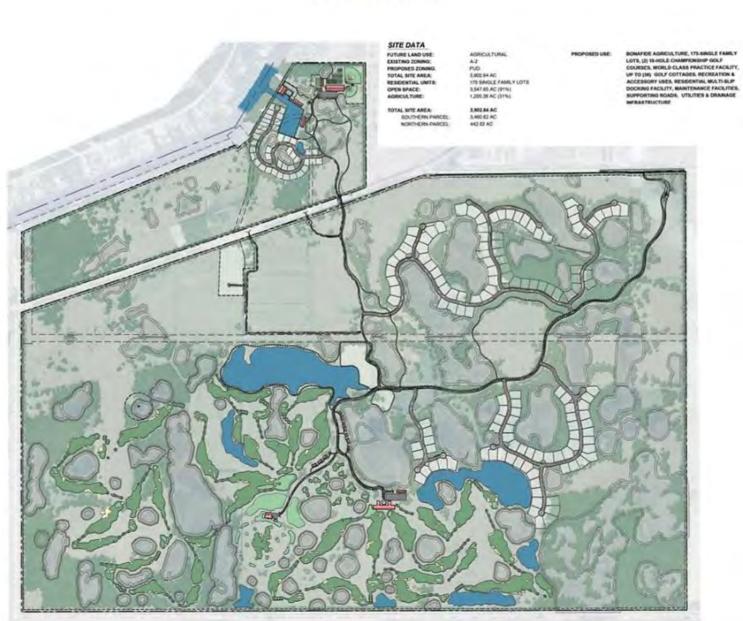

e** 

#### **Preserves at Park Trace**



#### **Twin Oaks**



#### **Avila**



#### **Newfield - Rosette Park**





- 1. Highpointe 319 SFD, \$566+
- 2. Bridgewater 107 SFD, \$2.74+
- 3. Camellia 98 TH, \$389+



1. Cove Royale – 117 SFD, \$619+



1. Salerno Reserve – 79 SFD \$674+, 88 TH \$424+



1. Pentalago – 42 Lots \$429+



Sailfish Cay

1. Forte Luxe – 16 TH, \$3.97+

1. 60 TH, \$400 - \$600



**Highpointe** 

**Bridgewater** 

# Camellia

**Cove Royale** 

#### **Salerno Reserve**



Pentalago SW QUIET WATER PLACE SWPENTALAGO CIRCLE INTERSTATE 95

#### **Forte Luxe**



Sailfish Cay





# Master Planned Communities









# NEWFIELD

MARTIN COUNTY, FL



















# Golf Courses



The Ranch



**Rolling Sands** 



# APOGEE



# APOGEE







### Master Site Plan









# **Rolling Sands**





# Multifamily Residential

# **MULTI-FAMILY**

## **Multi-Family**

### <u>2025</u>

Volaris (270 Units) ★ cos/2020

Tradewinds (177 Units) ★ County/2020

### 2023/2024

-Indigo (212 Units) ★ cos/2020

-The Reserve (197 Units) ★ County/2018

-River North (280 Units) ★ cos/2020

-Central Parkway Lofts (172 Units) ★ cos/2021



# **Volaris**

# **Tradewinds**

# Martin County Metropolitan Planning Organization (MPO)



Martin County BOCC
Proposed Development Map



City of Stuart Development Map





# Treasure Coast Real Estate Data (2024 Certified Tax Rolls)



**MARTIN** 

INDIAN RIVER

ST. LUCIE

56.9B

Total Market Value

6.45%

23-24 Percent Increase

34.8B

**Total Taxable Value** 

10.04%

23-24 Percent Increase

48.6B

Total Market Value

6.20%

23-2