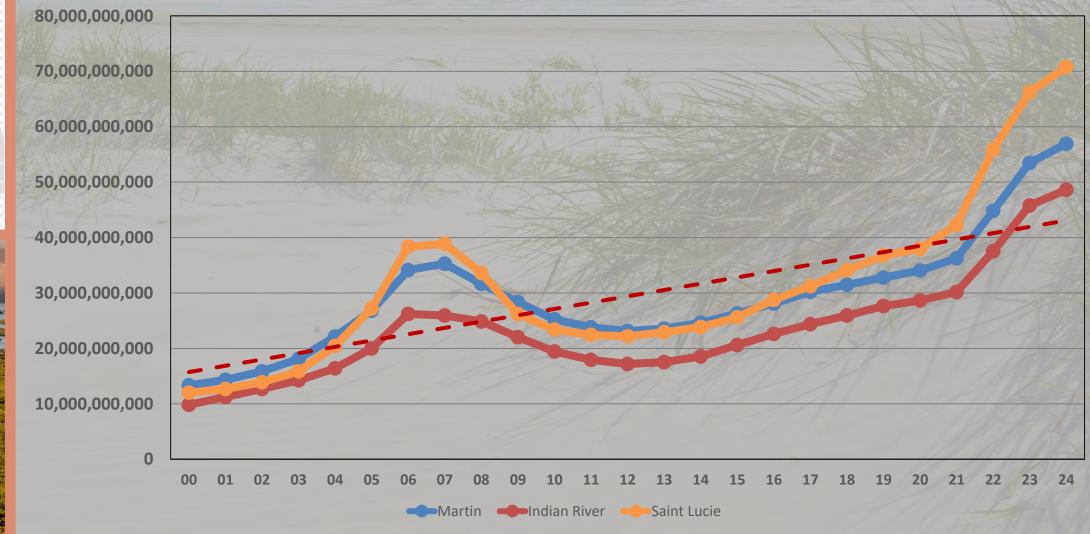

23-24 Percent Increase

SOURCES: <a href="https://data.census.gov/">https://floridarevenue.com/property/pages/dataportal.aspx</a>



**MARTIN** 

INDIAN RIVER

ST. LUCIE

162,006

**Total Population** 

543.7

Sq. Miles

167,352

**Total Population** 

502.8

Sq. Miles

358,704

**Total Population** 

571.7

Sq. Miles

96,883

**Real Property Parcels** 

+257

23-24 Increase

94,343

**Real Property Parcels** 

+479

23-24 Increase

186,359

**Real Property Parcels** 

+2,839

23-24 Increase

SOURCES: <a href="https://data.census.gov/">https://floridarevenue.com/property/pages/dataportal.aspx</a>

# **Historical 25 Year New Construction Trends**



SOURCES: HTTPS://DATA.CENSUS.GOV/ & HTTPS://FLORIDAREVENUE.COM/PROPERTY/PAGES/DATAPORTAL.ASPX

## **Historical 24 Year Market Value Trends**



SOURCES: HTTPS://DATA.CENSUS.GOV/ & HTTPS://FLORIDAREVENUE.COM/PROPERTY/PAGES/DATAPORTAL.ASPX



# Amendment 5 Review

## **Homestead Exemption**

Homestead is one way to reduce the amount of real estate taxes you will have to pay on your residential property. In the State of Florida, if you own property, and make the property your permanent residence, as of January 1st of the tax year, you may qualify for the \$25,000 homestead exemption. An additional \$25,000 homestead exemption is automatically applied to the assessed value above \$50,000.

By law, a homestead exemption is not transferable to your new home. If you move, you must file a new homestead application by coming into the office or online at www.pa.martin.fl.us.



You will receive the full \$50,000 exemption if your Assessed