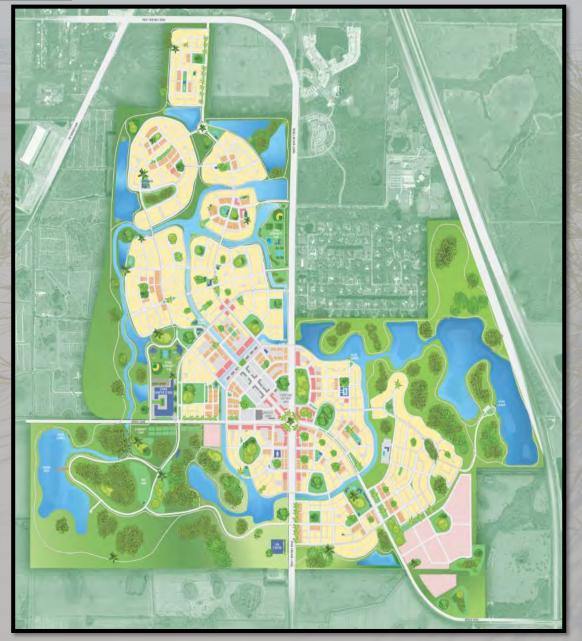

k (SFD/TH), \$497+



#### **Sabal Pointe**



#### The Oaks



#### **Willow Pointe**



**Sandpiper Square** 

#### **Preserves at Park Trace**



#### **Twin Oaks**



#### **Avila**



#### **Newfield - Rosette Park**





- 1. Highpointe 319 SFD, \$566+
- 2. Bridgewater 107 SFD, \$2.74+
- 3. Camellia 98 TH, \$389+



1. Cove Royale – 117 SFD, \$619+



1. Salerno Reserve – 79 SFD \$674+, 88 TH \$424+



1. Pentalago – 42 Lots \$429+



Sailfish Cay

1. Forte Luxe – 16 TH, \$3.97+

1. 60 TH, \$400 - \$600



**Highpointe** 

**Bridgewater** 

# Camellia

**Cove Royale** 

#### **Salerno Reserve**



Pentalago SW QUIET WATER PLACE SWPENTALAGO CIRCLE INTERSTATE 95

#### **Forte Luxe**



Sailfish Cay





# Master Planned Communities









# NEWFIELD

MARTIN COUNTY, FL



















# Golf Courses



The Ranch



**Rolling Sands** 



# APOGEE



# APOGEE







### Master Site Plan









# **Rolling Sands**





# Multifamily Residential

# **MULTI-FAMILY**

## **Multi-Family**

### <u>2025</u>

Volaris (270 Units) ★ cos/2020

Tradewinds (177 Units) ★ County/2020

### 2023/2024

-Indigo (212 Units) ★ cos/2020

-The Reserve (197 Units) ★ County/2018

-River North (280 Units) ★ cos/2020

-Central Parkway Lofts (172 Units) ★ cos/2021



# **Volaris**

# **Tradewinds**

# Martin County Metropolitan Planning Organization (MPO)



Martin County BOCC
Proposed Development Map



City of Stuart Development Map





# Treasure Coast Real Estate Data (2024 Certified Tax Rolls)



**MARTIN** 

INDIAN RIVER

ST. LUCIE

56.9B

Total Market Value

6.45%

23-24 Percent Increa