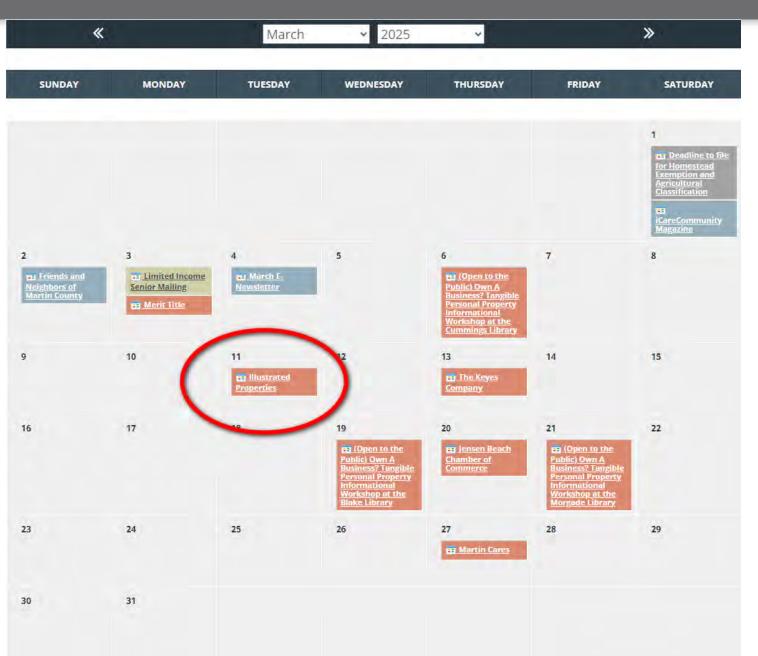

#### Illustrated Properties •

#### ILLUSTRATED PROPERTIES

Jenny Fields, Chief Deputy Karl Andersson and Director of Appraisal Services Tyler Steinhauer will present to the realtors from Illustrated Properties.

#### **Event Information**

**Event Date** 

March 11, 2025

Back