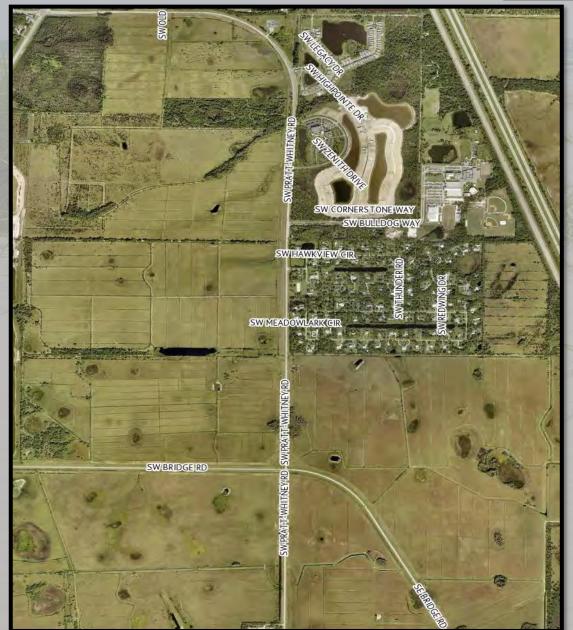

ark (SFD/TH), \$497+



#### **Sabal Pointe**



#### The Oaks



#### **Willow Pointe**



**Sandpiper Square** 

#### **Preserves at Park Trace**



#### **Twin Oaks**



#### **Avila**



#### **Newfield - Rosette Park**





- 1. Highpointe 319 SFD, \$566+
- 2. Bridgewater 107 SFD, \$2.74+
- 3. Camellia 98 TH, \$389+



1. Cove Royale – 117 SFD, \$619+



1. Salerno Reserve – 79 SFD \$674+, 88 TH \$424+



1. Pentalago – 42 Lots \$429+



Sailfish Cay

1. Forte Luxe – 16 TH, \$3.97+

1. 60 TH, \$400 - \$600



**Highpointe** 

**Bridgewater** 

# Camellia

**Cove Royale** 

#### **Salerno Reserve**



Pentalago SW QUIET WATER PLACE SWPENTALAGO CIRCLE INTERSTATE 95

#### **Forte Luxe**



Sailfish Cay





# Master Planned Communities









# NEWFIELD

MARTIN COUNTY, FL



















# Golf Courses



The Ranch



**Rolling Sands** 



# APOGEE



# APOGEE







### Master Site Plan









# **Rolling Sands**





# Multifamily Residential

# **MULTI-FAMILY**

## **Multi-Family**

### <u>2025</u>

Volaris (270 Units) ★ cos/2020

Tradewinds (177 Units) ★ County/2020

### 2023/2024

-Indigo (212 Units) ★ cos/2020

-The Reserve (197 Units) ★ County/2018

-River North (280 Units) ★ cos/2020

-Central Parkway Lofts (172 Units) ★ cos/2021



# **Volaris**

# **Tradewinds**

# Martin County Metropolitan Planning Organization (MPO)



Martin County BOCC
Proposed Development Map



City of Stuart Development Map





# Treasure Coast Real Estate Data (2024 Certified Tax Rolls)



**MARTIN** 

INDIAN RIVER

ST. LUCIE

56.9B

Total Market Value

6.45%

23-24 Percent Incr