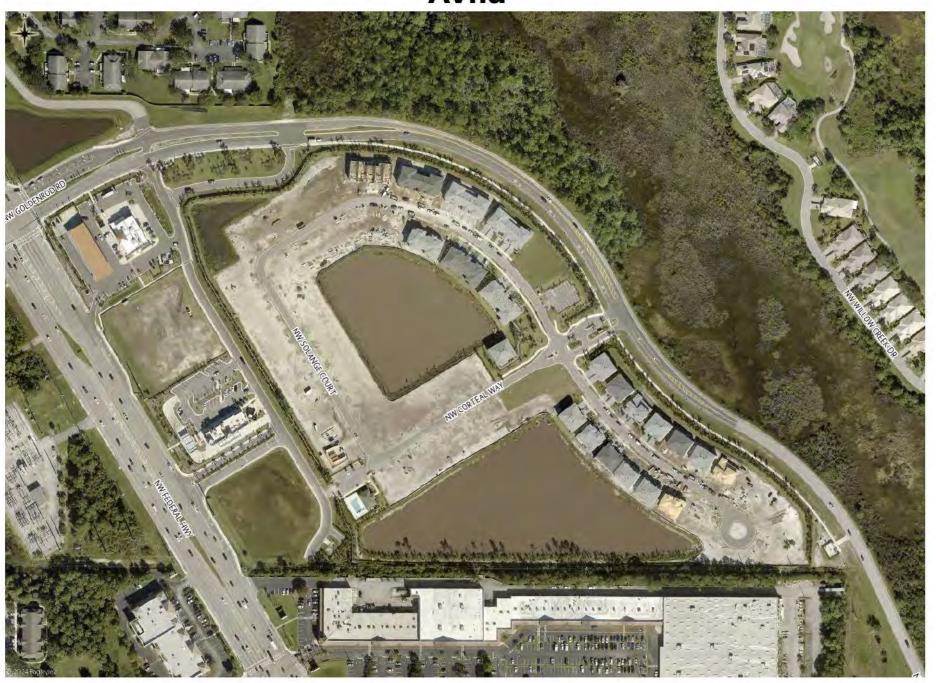

in Ratio: | 0.699 |  |
|--------------------|----|----------------|-------|------------|-------|--|
| Count:             | 18 | Median:        | 0.853 | Max Ratio: | 0.967 |  |
| Standard Deviation |    | Avg. Abs. Dev. | 0.081 | COD:       | 9.505 |  |



#### 1. LAND

#### 2. IMPROVEMENTS

3. SALES



# Single Family Residential

# D·R·HORTON' America's Builder

- 1. Sabal Pointe 68 SFD, \$539+
- 2. The Oaks 24 SFD, \$712+
- 3. Willow Pointe 65 SFD
- 4. Sandpiper Square 20 SFD
- 5. Preserves at Park Trace 114 SFD, \$599+
- 6. Twin Oaks 28 SFD, \$549+



- 1. Avila 169 TH, \$423+
- 2. Newfield Rosette Park (SFD/TH), \$497+



#### **Sabal Pointe**



#### The Oaks



#### **Willow Pointe**



**Sandpiper Square** 

#### **Preserves at Park Trace**



#### **Twin Oaks**



#### **Avila**



#### **Newfield - Rosette Park**





- 1. Highpointe 319 SFD, \$566+
- 2. Bridgewater 107 SFD, \$2.74+
- 3. Camellia 98 TH, \$389+



1. Cove Royale – 117 SFD, \$619+



1. Salerno Reserve – 79 SFD \$674+, 88 TH \$424+



1. Pentalago – 42 Lots \$429+



Sailfish Cay

1. Forte Luxe – 16 TH, \$3.97+

1. 60 TH, \$400 - \$600



**Highpointe** 

**Bridgewater** 

# Camellia

**Cove Royale** 

#### **Salerno Reserve**



Pentalago SW QUIET WATER PLACE SWPENTALAGO CIRCLE INTERSTATE 95

#### **Forte Luxe**



Sailfish Cay





# Master Planned Communities









# NEWFIELD

MARTIN COUNTY, FL



















# Golf Courses



The Ranch



**Rolling Sands** 



# APOGEE



# APOGEE







### Master Site Plan









# **Rolling Sands**





# Multifamily Residential

# **MULTI-FAMILY**