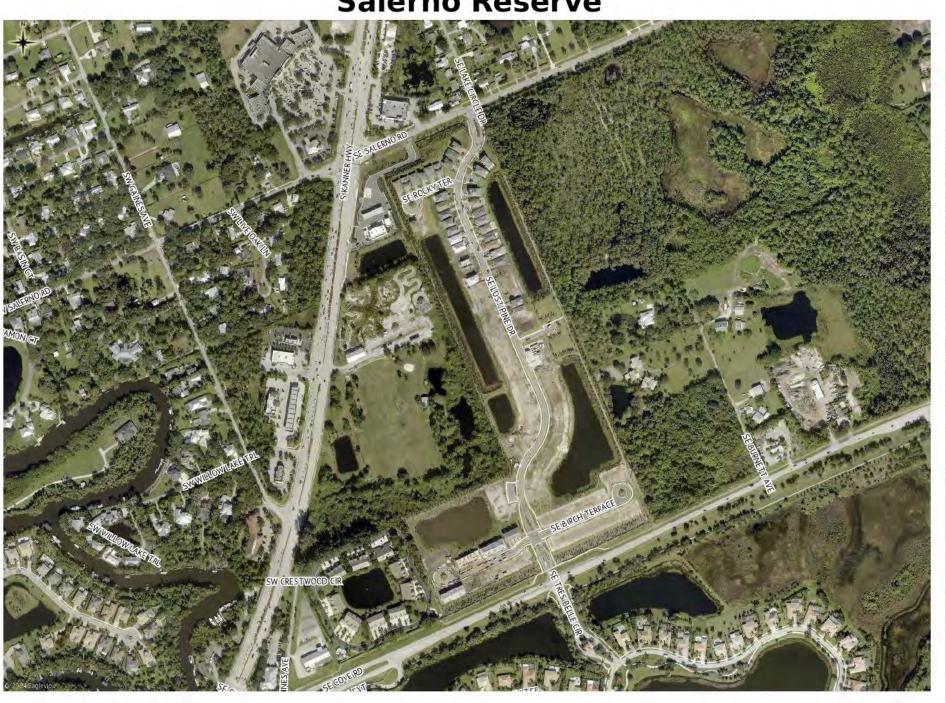

\$712+
- 3. Willow Pointe 65 SFD
- 4. Sandpiper Square 20 SFD
- 5. Preserves at Park Trace 114 SFD, \$599+
- 6. Twin Oaks 28 SFD, \$549+



- 1. Avila 169 TH, \$423+
- 2. Newfield Rosette Park (SFD/TH), \$497+



#### **Sabal Pointe**



#### The Oaks



#### **Willow Pointe**



**Sandpiper Square** 

#### **Preserves at Park Trace**



#### **Twin Oaks**



#### **Avila**



#### **Newfield - Rosette Park**





- 1. Highpointe 319 SFD, \$566+
- 2. Bridgewater 107 SFD, \$2.74+
- 3. Camellia 98 TH, \$389+



1. Cove Royale – 117 SFD, \$619+



1. Salerno Reserve – 79 SFD \$674+, 88 TH \$424+



1. Pentalago – 42 Lots \$429+



Sailfish Cay

1. Forte Luxe – 16 TH, \$3.97+

1. 60 TH, \$400 - \$600



**Highpointe** 

**Bridgewater** 

# Camellia

**Cove Royale** 

#### **Salerno Reserve**



Pentalago SW QUIET WATER PLACE SWPENTALAGO CIRCLE INTERSTATE 95

#### **Forte Luxe**



Sailfish Cay





# Master Planned Communities









# NEWFIELD

MARTIN COUNTY, FL



















# Golf Courses



The Ranch



**Rolling Sands** 



# APOGEE



# APOGEE







### Master Site Plan









# **Rolling Sands**





# Multifamily Residential

# **MULTI-FAMILY**

## **Multi-Family**

### <u>2025</u>

Volaris (270 Units) ★ cos/2020

Tradewinds (177 Units) ★ County/2020

### 2023/2024

-Indigo (212 Units) ★ cos/2020

-The Reserve (197 Units) ★ County/2018

-River North (280 Units) ★ cos/2020

-Central Parkway Lofts (172 Units) ★ cos/2021



# **Volaris**

# **Tradewinds**

# Martin County Metropolitan Planning Organization (MPO)



Martin County BOCC
Proposed Development Map



C