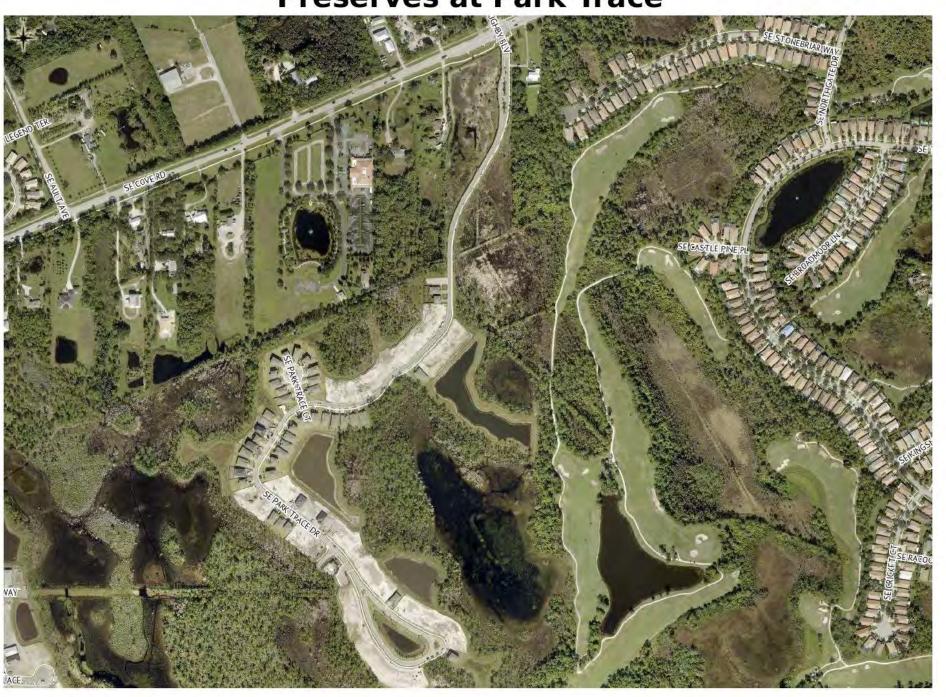

|    | Mean:          | 0.828 | Min Ratio: | 0.699 |  |
|--------------------|----|----------------|-------|------------|-------|--|
| Count:             | 18 | Median:        | 0.853 | Max Ratio: | 0.967 |  |
| Standard Deviation |    | Avg. Abs. Dev. | 0.081 | COD:       | 9.505 |  |



#### 1. LAND

#### 2. IMPROVEMENTS

3. SALES



# Single Family Residential

# D·R·HORTON' America's Builder

- 1. Sabal Pointe 68 SFD, \$539+
- 2. The Oaks 24 SFD, \$712+
- 3. Willow Pointe 65 SFD
- 4. Sandpiper Square 20 SFD
- 5. Preserves at Park Trace 114 SFD, \$599+
- 6. Twin Oaks 28 SFD, \$549+



- 1. Avila 169 TH, \$423+
- 2. Newfield Rosette Park (SFD/TH), \$497+



#### **Sabal Pointe**



#### The Oaks



#### **Willow Pointe**



**Sandpiper Square** 

#### **Preserves at Park Trace**



#### **Twin Oaks**



#### **Avila**



#### **Newfield - Rosette Park**





- 1. Highpointe 319 SFD, \$566+
- 2. Bridgewater 107 SFD, \$2.74+
- 3. Camellia 98 TH, \$389+



1. Cove Royale – 117 SFD, \$619+



1. Salerno Reserve – 79 SFD \$674+, 88 TH \$424+



1. Pentalago – 42 Lots \$429+



Sailfish Cay

1. Forte Luxe – 16 TH, \$3.97+

1. 60 TH, \$400 - \$600



**Highpointe** 

**Bridgewater** 

# Camellia

**Cove Royale** 

#### **Salerno Reserve**



Pentalago SW QUIET WATER PLACE SWPENTALAGO CIRCLE INTERSTATE 95

#### **Forte Luxe**



Sailfish Cay





# Master Planned Communities









# NEWFIELD

MARTIN COUNTY, FL



















# Golf Courses



The Ranch



**Rolling Sands** 



# APOGEE



# APOGEE







### Master Site Plan









# **Rolling Sands**





# Multi