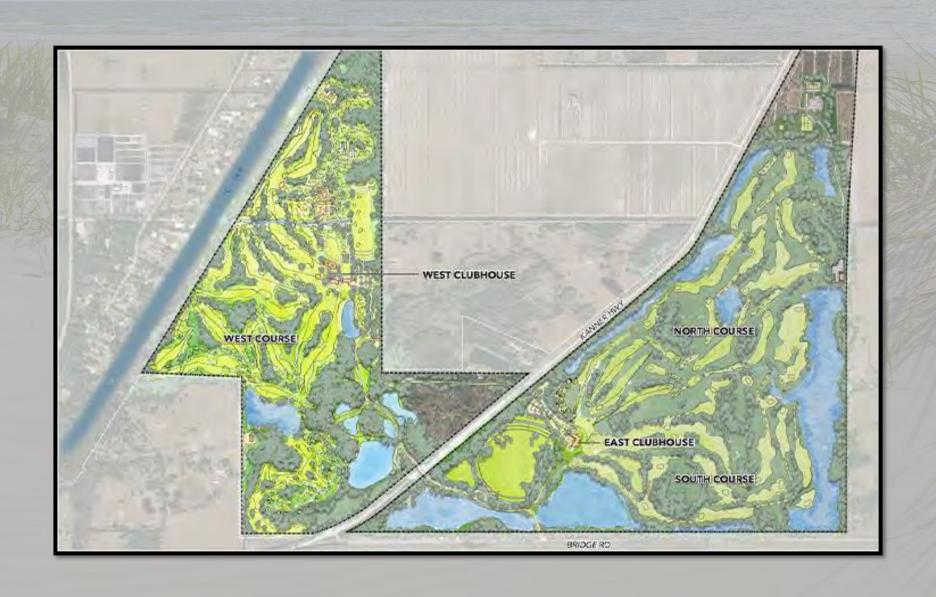

# **Willow Pointe**



**Sandpiper Square** 

#### **Preserves at Park Trace**



#### **Twin Oaks**



#### **Avila**



#### **Newfield - Rosette Park**





- 1. Highpointe 319 SFD, \$566+
- 2. Bridgewater 107 SFD, \$2.74+
- 3. Camellia 98 TH, \$389+



1. Cove Royale – 117 SFD, \$619+



1. Salerno Reserve – 79 SFD \$674+, 88 TH \$424+



1. Pentalago – 42 Lots \$429+



Sailfish Cay

1. Forte Luxe – 16 TH, \$3.97+

1. 60 TH, \$400 - \$600



**Highpointe** 

**Bridgewater** 

# Camellia

**Cove Royale** 

#### **Salerno Reserve**



Pentalago SW QUIET WATER PLACE SWPENTALAGO CIRCLE INTERSTATE 95

#### **Forte Luxe**



Sailfish Cay





# Master Planned Communities









# NEWFIELD

MARTIN COUNTY, FL



















# Golf Courses



The Ranch



**Rolling Sands** 



# APOGEE



# APOGEE







### Master Site Plan









# **Rolling Sands**





# Multifamily Residential

# **MULTI-FAMILY**

## **Multi-Family**

### <u>2025</u>

Volaris (270 Units) ★ cos/2020

Tradewinds (177 Units) ★ County/2020

### 2023/2024

-Indigo (212 Units) ★ cos/2020

-The Reserve (197 Units) ★ County/2018

-River North (280 Units) ★ cos/2020

-Central Parkway Lofts (172 Units) ★ cos/2021



# **Volaris**

# **Tradewinds**

# Martin County Metropolitan Planning Organization (MPO)



Martin County BOCC
Proposed Development Map



City of Stuart Development Map





# Treasure Coast Real Estate Data (2024 Certified Tax Rolls)



**MARTIN** 

INDIAN RIVER

ST. LUCIE

56.9B

Total Market Value

6.45%

23-24 Percent Increase

34.8B

**Total Taxable Value** 

10.04%

23-24 Percent Increase