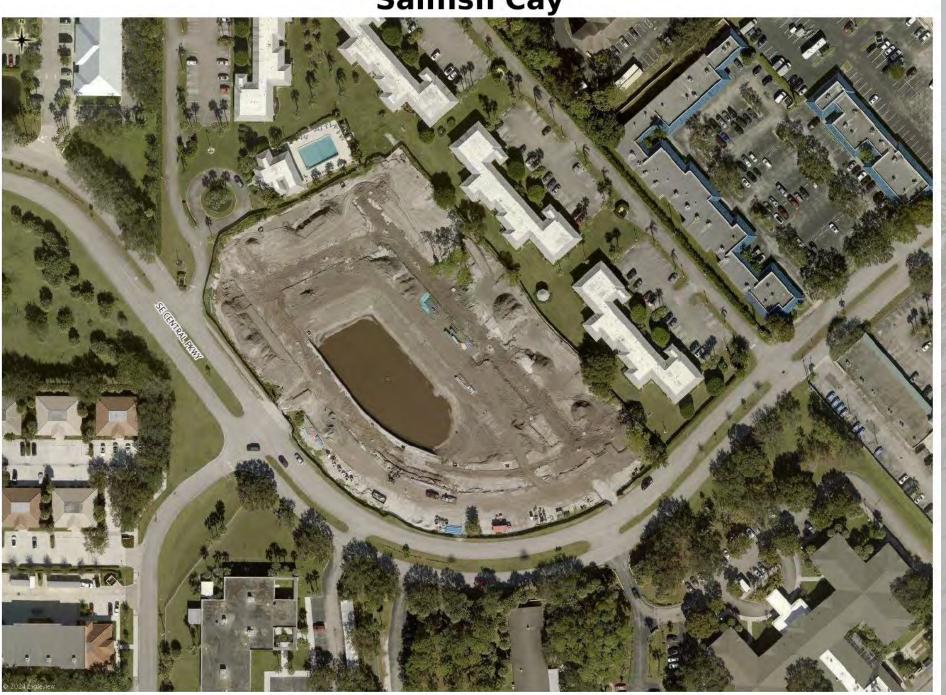

9+
- 6. Twin Oaks 28 SFD, \$549+



- 1. Avila 169 TH, \$423+
- 2. Newfield Rosette Park (SFD/TH), \$497+



#### **Sabal Pointe**



#### The Oaks



#### **Willow Pointe**



**Sandpiper Square** 

#### **Preserves at Park Trace**



#### **Twin Oaks**



#### **Avila**



#### **Newfield - Rosette Park**





- 1. Highpointe 319 SFD, \$566+
- 2. Bridgewater 107 SFD, \$2.74+
- 3. Camellia 98 TH, \$389+



1. Cove Royale – 117 SFD, \$619+



1. Salerno Reserve – 79 SFD \$674+, 88 TH \$424+



1. Pentalago – 42 Lots \$429+



Sailfish Cay

1. Forte Luxe – 16 TH, \$3.97+

1. 60 TH, \$400 - \$600



**Highpointe** 

**Bridgewater** 

# Camellia

**Cove Royale** 

#### **Salerno Reserve**



Pentalago SW QUIET WATER PLACE SWPENTALAGO CIRCLE INTERSTATE 95

#### **Forte Luxe**



Sailfish Cay





# Master Planned Communities









# NEWFIELD

MARTIN COUNTY, FL



















# Golf Courses



The Ranch



**Rolling Sands** 



# APOGEE



# APOGEE







### Master Site Plan









# **Rolling Sands**





# Multifamily Residential

# **MULTI-FAMILY**

## **Multi-Family**

### <u>2025</u>

Volaris (270 Units) ★ cos/2020

Tradewinds (177 Units) ★ County/2020

### 2023/2024

-Indigo (212 Units) ★ cos/2020

-The Reserve (197 Units) ★ County/2018

-River North (280 Units) ★ cos/2020

-Central Parkway Lofts (172 Units) ★ cos/2021



# **Volaris**

# **Tradewinds**

# Martin County Metropolitan Planning Organization (MPO)



Martin County BOCC
Proposed Development Map



City of Stuart Development Map





# Treasure Coast Real Estate Data (2024 Certified Tax Rolls)



**MAR