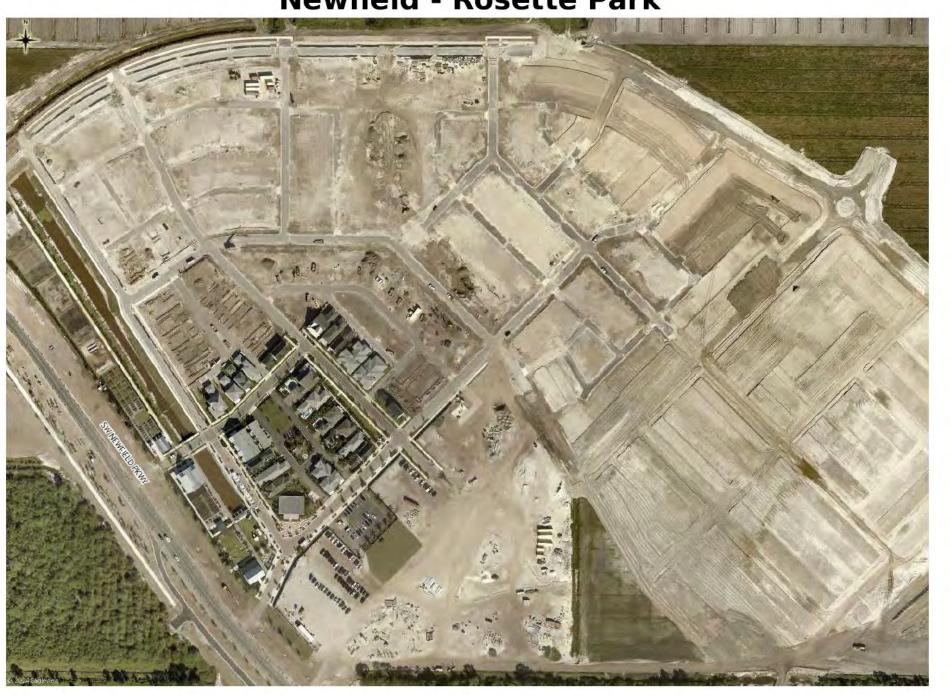

--------|----|----------------|-------|------------|-------|--|
| Count:             | 18 | Median:        | 0.853 | Max Ratio: | 0.967 |  |
| Standard Deviation |    | Avg. Abs. Dev. | 0.081 | COD:       | 9.505 |  |



#### 1. LAND

#### 2. IMPROVEMENTS

3. SALES



# Single Family Residential

# D·R·HORTON' America's Builder

- 1. Sabal Pointe 68 SFD, \$539+
- 2. The Oaks 24 SFD, \$712+
- 3. Willow Pointe 65 SFD
- 4. Sandpiper Square 20 SFD
- 5. Preserves at Park Trace 114 SFD, \$599+
- 6. Twin Oaks 28 SFD, \$549+



- 1. Avila 169 TH, \$423+
- 2. Newfield Rosette Park (SFD/TH), \$497+



#### **Sabal Pointe**



#### The Oaks



#### **Willow Pointe**



**Sandpiper Square** 

#### **Preserves at Park Trace**



#### **Twin Oaks**



#### **Avila**



#### **Newfield - Rosette Park**





- 1. Highpointe 319 SFD, \$566+
- 2. Bridgewater 107 SFD, \$2.74+
- 3. Camellia 98 TH, \$389+



1. Cove Royale – 117 SFD, \$619+



1. Salerno Reserve – 79 SFD \$674+, 88 TH \$424+



1. Pentalago – 42 Lots \$429+



Sailfish Cay

1. Forte Luxe – 16 TH, \$3.97+

1. 60 TH, \$400 - \$600



**Highpointe** 

**Bridgewater** 

# Camellia

**Cove Royale** 

#### **Salerno Reserve**



Pentalago SW QUIET WATER PLACE SWPENTALAGO CIRCLE INTERSTATE 95

#### **Forte Luxe**



Sailfish Cay





# Master Planned Communities









# NEWFIELD

MARTIN COUNTY, FL



















# Golf Courses



The Ranch



**Rolling Sands** 



# APOGEE



# APOGEE







### Master Site Plan









# **Rolling Sands**





# Multifamily Residential

# **MULTI-FAMILY**

## **Multi-Family**

### <u>2025</u>