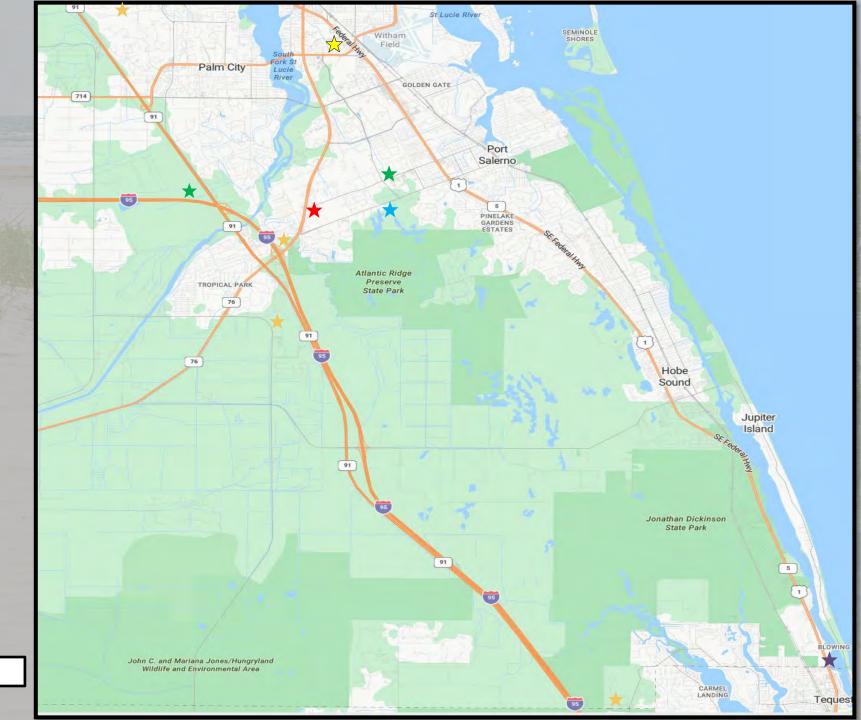

ial

# D·R·HORTON' America's Builder

- 1. Sabal Pointe 68 SFD, \$539+
- 2. The Oaks 24 SFD, \$712+
- 3. Willow Pointe 65 SFD
- 4. Sandpiper Square 20 SFD
- 5. Preserves at Park Trace 114 SFD, \$599+
- 6. Twin Oaks 28 SFD, \$549+



- 1. Avila 169 TH, \$423+
- 2. Newfield Rosette Park (SFD/TH), \$497+



#### **Sabal Pointe**



#### The Oaks



#### **Willow Pointe**



**Sandpiper Square** 

#### **Preserves at Park Trace**



#### **Twin Oaks**



#### **Avila**



#### **Newfield - Rosette Park**





- 1. Highpointe 319 SFD, \$566+
- 2. Bridgewater 107 SFD, \$2.74+
- 3. Camellia 98 TH, \$389+



1. Cove Royale – 117 SFD, \$619+



1. Salerno Reserve – 79 SFD \$674+, 88 TH \$424+



1. Pentalago – 42 Lots \$429+



Sailfish Cay

1. Forte Luxe – 16 TH, \$3.97+

1. 60 TH, \$400 - \$600



**Highpointe** 

**Bridgewater** 

# Camellia

**Cove Royale** 

#### **Salerno Reserve**



Pentalago SW QUIET WATER PLACE SWPENTALAGO CIRCLE INTERSTATE 95

#### **Forte Luxe**



Sailfish Cay





# Master Planned Communities









# NEWFIELD

MARTIN COUNTY, FL



















# Golf Courses



The Ranch



**Rolling Sands** 



# APOGEE



# APOGEE







### Master Site Plan









# **Rolling Sands**





# Multifamily Residential

# **MULTI-FAMILY**

## **Multi-Family**

### <u>2025</u>

Volaris (270 Units) ★ cos/2020

Tradewinds (177 Units) ★ County/2020

### 2023/2024

-Indigo (212 Units) ★ cos/2020

-The Reserve (197 Units) ★ County/2018

-River North (280 Units) ★ cos/2020

-Central Parkway Lofts (172 Units) ★ cos/2021



# **Volaris**

# **Tradewinds**

# Martin County