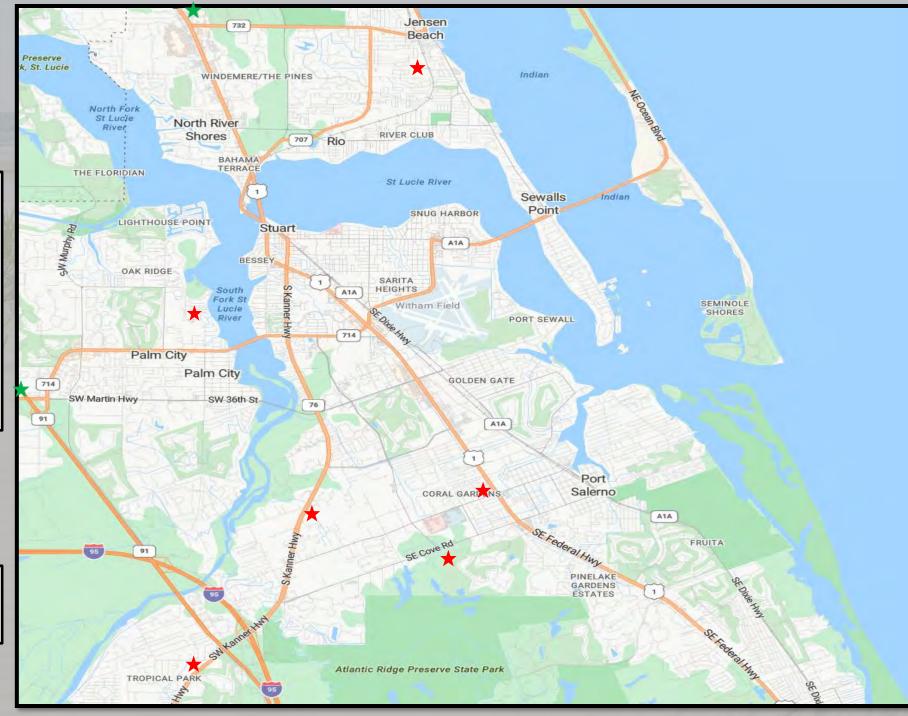

| 3,963     | 2,415    | 01  | 1       | 0.00      | TE       | 08/27/2024 | 820,000   | 573,510     | 0.699 |

| NBC: 553800        |    | Mean:          | 0.828 | Min Ratio: | 0.699 |  |
|--------------------|----|----------------|-------|------------|-------|--|
| Count:             | 18 | Median:        | 0.853 | Max Ratio: | 0.967 |  |
| Standard Deviation |    | Avg. Abs. Dev. | 0.081 | COD:       | 9.505 |  |



#### 1. LAND

#### 2. IMPROVEMENTS

3. SALES



# Single Family Residential

# D·R·HORTON' America's Builder

- 1. Sabal Pointe 68 SFD, \$539+
- 2. The Oaks 24 SFD, \$712+
- 3. Willow Pointe 65 SFD
- 4. Sandpiper Square 20 SFD
- 5. Preserves at Park Trace 114 SFD, \$599+
- 6. Twin Oaks 28 SFD, \$549+



- 1. Avila 169 TH, \$423+
- 2. Newfield Rosette Park (SFD/TH), \$497+



#### **Sabal Pointe**



#### The Oaks



#### **Willow Pointe**



**Sandpiper Square** 

#### **Preserves at Park Trace**



#### **Twin Oaks**



#### **Avila**



#### **Newfield - Rosette Park**





- 1. Highpointe 319 SFD, \$566+
- 2. Bridgewater 107 SFD, \$2.74+
- 3. Camellia 98 TH, \$389+



1. Cove Royale – 117 SFD, \$619+



1. Salerno Reserve – 79 SFD \$674+, 88 TH \$424+



1. Pentalago – 42 Lots \$429+



Sailfish Cay

1. Forte Luxe – 16 TH, \$3.97+

1. 60 TH, \$400 - \$600



**Highpointe** 

**Bridgewater** 

# Camellia

**Cove Royale** 

#### **Salerno Reserve**



Pentalago SW QUIET WATER PLACE SWPENTALAGO CIRCLE INTERSTATE 95

#### **Forte Luxe**



Sailfish Cay





# Master Planned Communities









# NEWFIELD

MARTIN COUNTY, FL



















# Golf Courses