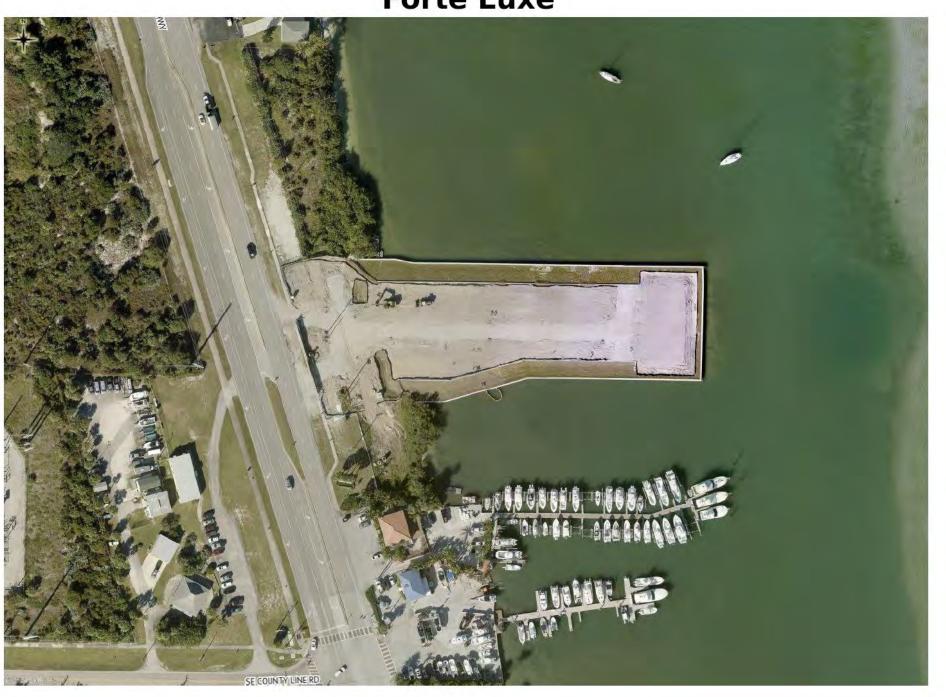

ce 114 SFD, \$599+
- 6. Twin Oaks 28 SFD, \$549+



- 1. Avila 169 TH, \$423+
- 2. Newfield Rosette Park (SFD/TH), \$497+



#### **Sabal Pointe**



#### The Oaks



#### **Willow Pointe**



**Sandpiper Square** 

#### **Preserves at Park Trace**



#### **Twin Oaks**



#### **Avila**



#### **Newfield - Rosette Park**





- 1. Highpointe 319 SFD, \$566+
- 2. Bridgewater 107 SFD, \$2.74+
- 3. Camellia 98 TH, \$389+



1. Cove Royale – 117 SFD, \$619+



1. Salerno Reserve – 79 SFD \$674+, 88 TH \$424+



1. Pentalago – 42 Lots \$429+



Sailfish Cay

1. Forte Luxe – 16 TH, \$3.97+

1. 60 TH, \$400 - \$600



**Highpointe** 

**Bridgewater** 

# Camellia

**Cove Royale** 

#### **Salerno Reserve**



Pentalago SW QUIET WATER PLACE SWPENTALAGO CIRCLE INTERSTATE 95

#### **Forte Luxe**



Sailfish Cay





# Master Planned Communities









# NEWFIELD

MARTIN COUNTY, FL



















# Golf Courses



The Ranch



**Rolling Sands** 



# APOGEE



# APOGEE







### Master Site Plan









# **Rolling Sands**





# Multifamily Residential

# **MULTI-FAMILY**

## **Multi-Family**

### <u>2025</u>

Volaris (270 Units) ★ cos/2020

Tradewinds (177 Units) ★ County/2020

### 2023/2024

-Indigo (212 Units) ★ cos/2020

-The Reserve (197 Units) ★ County/2018

-River North (280 Units) ★ cos/2020

-Central Parkway Lofts (172 Units) ★ cos/2021



# **Volaris**

# **Tradewinds**

# Martin County Metropolitan Planning Organization (MPO)



Martin County BOCC
Proposed Development Map



City of Stuart Development Map





# Treasure Coast Real Estate Data (2024 Certified Tax