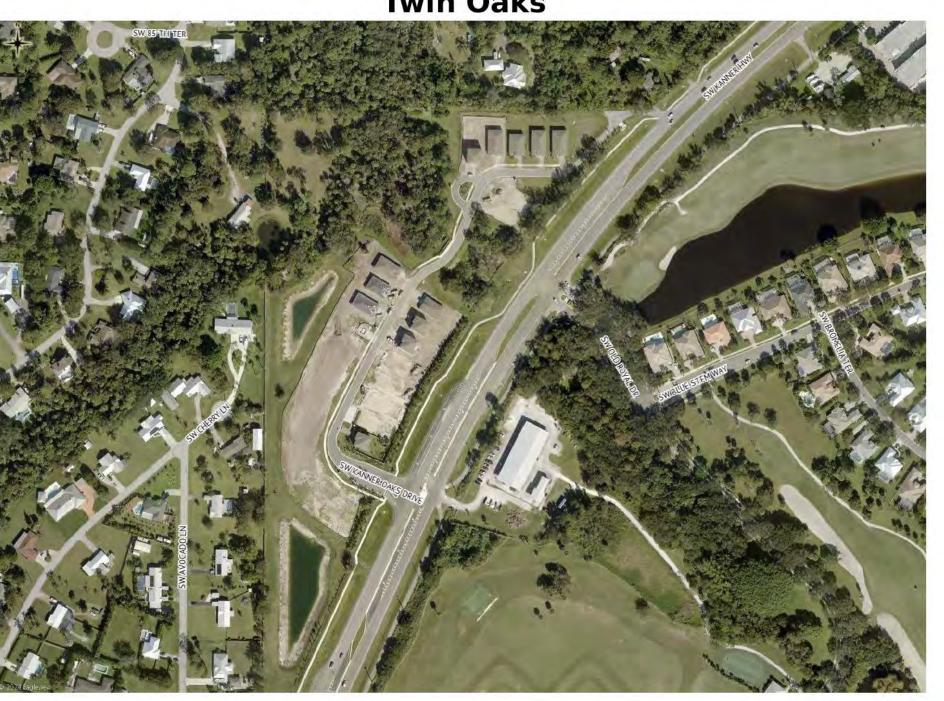

| 0.828 | Min Ratio: | 0.699 |  |
|--------------------|----|----------------|-------|------------|-------|--|
| Count:             | 18 | Median:        | 0.853 | Max Ratio: | 0.967 |  |
| Standard Deviation |    | Avg. Abs. Dev. | 0.081 | COD:       | 9.505 |  |



#### 1. LAND

#### 2. IMPROVEMENTS

3. SALES



# Single Family Residential

# D·R·HORTON' America's Builder

- 1. Sabal Pointe 68 SFD, \$539+
- 2. The Oaks 24 SFD, \$712+
- 3. Willow Pointe 65 SFD
- 4. Sandpiper Square 20 SFD
- 5. Preserves at Park Trace 114 SFD, \$599+
- 6. Twin Oaks 28 SFD, \$549+



- 1. Avila 169 TH, \$423+
- 2. Newfield Rosette Park (SFD/TH), \$497+



#### **Sabal Pointe**



#### The Oaks



#### **Willow Pointe**



**Sandpiper Square** 

#### **Preserves at Park Trace**



#### **Twin Oaks**



#### **Avila**



#### **Newfield - Rosette Park**





- 1. Highpointe 319 SFD, \$566+
- 2. Bridgewater 107 SFD, \$2.74+
- 3. Camellia 98 TH, \$389+



1. Cove Royale – 117 SFD, \$619+



1. Salerno Reserve – 79 SFD \$674+, 88 TH \$424+



1. Pentalago – 42 Lots \$429+



Sailfish Cay

1. Forte Luxe – 16 TH, \$3.97+

1. 60 TH, \$400 - \$600



**Highpointe** 

**Bridgewater** 

# Camellia

**Cove Royale** 

#### **Salerno Reserve**



Pentalago SW QUIET WATER PLACE SWPENTALAGO CIRCLE INTERSTATE 95

#### **Forte Luxe**



Sailfish Cay





# Master Planned Communities









# NEWFIELD

MARTIN COUNTY, FL



















# Golf Courses



The Ranch



**Rolling Sands** 



# APOGEE



# APOGEE







### Master Site Plan









# **Rolling Sands**





# Multifamily Residential

#