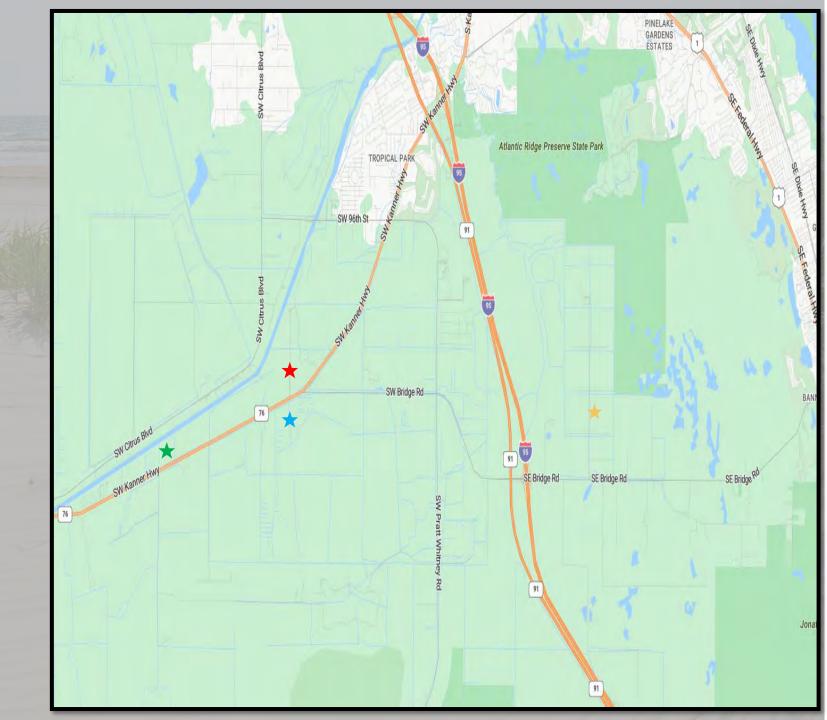

Oaks



#### **Willow Pointe**



**Sandpiper Square** 

#### **Preserves at Park Trace**



#### **Twin Oaks**



#### **Avila**



#### **Newfield - Rosette Park**





- 1. Highpointe 319 SFD, \$566+
- 2. Bridgewater 107 SFD, \$2.74+
- 3. Camellia 98 TH, \$389+



1. Cove Royale – 117 SFD, \$619+



1. Salerno Reserve – 79 SFD \$674+, 88 TH \$424+



1. Pentalago – 42 Lots \$429+



Sailfish Cay

1. Forte Luxe – 16 TH, \$3.97+

1. 60 TH, \$400 - \$600



**Highpointe** 

**Bridgewater** 

# Camellia

**Cove Royale** 

#### **Salerno Reserve**



Pentalago SW QUIET WATER PLACE SWPENTALAGO CIRCLE INTERSTATE 95

#### **Forte Luxe**



Sailfish Cay





# Master Planned Communities









# NEWFIELD

MARTIN COUNTY, FL



















# Golf Courses



The Ranch



**Rolling Sands** 



# APOGEE



# APOGEE







### Master Site Plan









# **Rolling Sands**





# Multifamily Residential

# **MULTI-FAMILY**

## **Multi-Family**

### <u>2025</u>

Volaris (270 Units) ★ cos/2020

Tradewinds (177 Units) ★ County/2020

### 2023/2024

-Indigo (212 Units) ★ cos/2020

-The Reserve (197 Units) ★ County/2018

-River North (280 Units) ★ cos/2020

-Central Parkway Lofts (172 Units) ★ cos/2021



# **Volaris**

# **Tradewinds**

# Martin County Metropolitan Planning Organization (MPO)



Martin County BOCC
Proposed Development Map



City of Stuart Development Map





# Treasure Coast Real Estate Data (2024 Certified Tax Rolls)



**MARTIN** 

INDIAN RIVER

ST. LUCIE

56.9B

Total Market Value

6.45%

23-24 Percent Increase

34.8B

**Total Taxable Value** 

10.04%

23-24 Perc