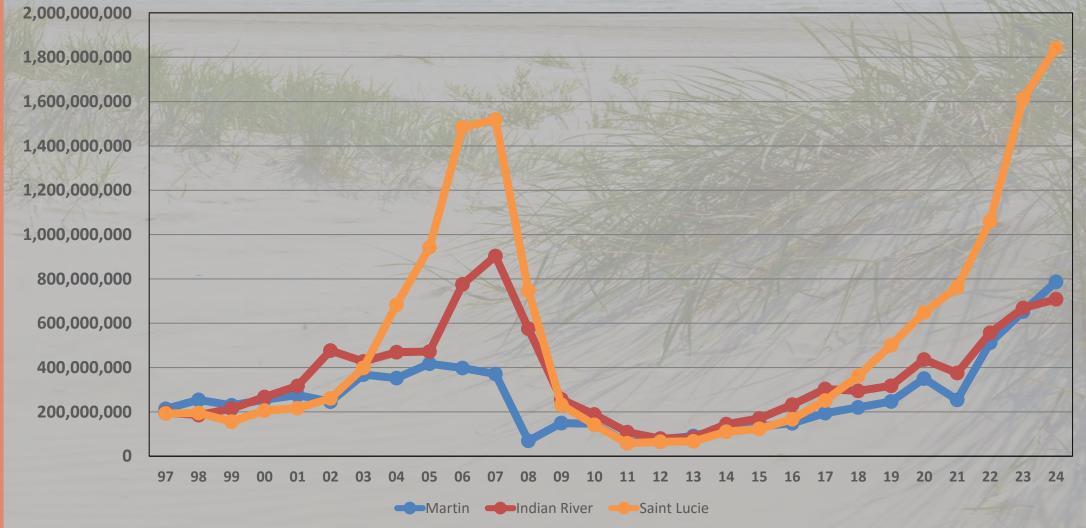

ble Value** 

10.19%

23-24 Percent Increase

70.7B

Total Market Value

6.88%

23-24 Percent Increase

40.0B

**Total Taxable Value** 

13.20%

23-24 Percent Increase

SOURCES: <a href="https://data.census.gov/">https://floridarevenue.com/property/pages/dataportal.aspx</a>



**MARTIN** 

INDIAN RIVER

ST. LUCIE

162,006

**Total Population** 

543.7

Sq. Miles

167,352

**Total Population** 

502.8

Sq. Miles

358,704

**Total Population** 

571.7

Sq. Miles

96,883

**Real Property Parcels** 

+257

23-24 Increase

94,343

**Real Property Parcels** 

+479

23-24 Increase

186,359

**Real Property Parcels** 

+2,839

23-24 Increase

SOURCES: <a href="https://data.census.gov/">https://floridarevenue.com/property/pages/dataportal.aspx</a>

# **Historical 25 Year New Construction Trends**



SOURCES: HTTPS://DATA.CENSUS.GOV/ & HTTPS://FLORIDAREVENUE.COM/PROPERTY/PAGES/DATAPORTAL.ASPX

## **Historical 24 Year Market Value Trends**



SOURCES: HTTPS://DATA.CENSUS.GOV/ & HTTPS://FLORIDAREVENUE.COM/PROPERTY/PAGES/DATAPORTAL.ASPX



# Amendment 5 Review

## **Homestead Exemption**

Homestead is one way to reduce the amount of real estate taxes you will have to pay on your residential property. In the State of Florida, if you own property, and make the property your permanent residence, as of January 1st of the tax year, you may qualify for the \$25,000 homestead exemption. An additional \$25,000 homestead exemption is automatically applied to the assessed value above \$50,000.

By law, a homestead exemption is not transferable to your new home. If you move, you must file a new ho