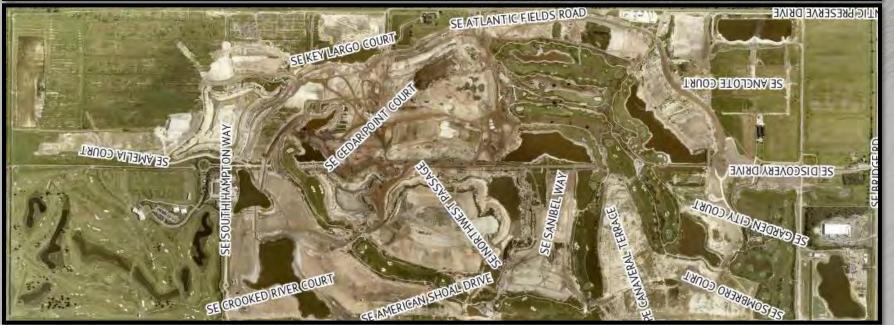

#### **Preserves at Park Trace**



#### **Twin Oaks**



#### **Avila**



#### **Newfield - Rosette Park**





- 1. Highpointe 319 SFD, \$566+
- 2. Bridgewater 107 SFD, \$2.74+
- 3. Camellia 98 TH, \$389+



1. Cove Royale – 117 SFD, \$619+



1. Salerno Reserve – 79 SFD \$674+, 88 TH \$424+



1. Pentalago – 42 Lots \$429+



Sailfish Cay

1. Forte Luxe – 16 TH, \$3.97+

1. 60 TH, \$400 - \$600



**Highpointe** 

**Bridgewater** 

# Camellia

**Cove Royale** 

#### **Salerno Reserve**



Pentalago SW QUIET WATER PLACE SWPENTALAGO CIRCLE INTERSTATE 95

#### **Forte Luxe**



Sailfish Cay





# Master Planned Communities









# NEWFIELD

MARTIN COUNTY, FL



















# Golf Courses



The Ranch



**Rolling Sands** 



# APOGEE



# APOGEE







### Master Site Plan









# **Rolling Sands**





# Multifamily Residential

# **MULTI-FAMILY**

## **Multi-Family**

### <u>2025</u>

Volaris (270 Units) ★ cos/2020

Tradewinds (177 Units) ★ County/2020

### 2023/2024

-Indigo (212 Units) ★ cos/2020

-The Reserve (197 Units) ★ County/2018

-River North (280 Units) ★ cos/2020

-Central Parkway Lofts (172 Units) ★ cos/2021



# **Volaris**

# **Tradewinds**

# Martin County Metropolitan Planning Organization (MPO)



Martin County BOCC
Proposed Development Map



City of Stuart Development Map





# Treasure Coast Real Estate Data (2024 Certified Tax Rolls)



**MARTIN** 

INDIAN RIVER

ST. LUCIE

56.9B

Total Market Value

6.45%

23-24 Percent Increase

34.8B

**Total Taxable Value** 

10.04%

23-24 Percent Increase

48.6B

Total Market Value

6.20%

23-24 Perc