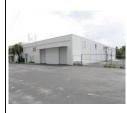

## For Lease - 1,400 Sq. Ft. Industrial Property - Stuart

Clean, attractive, well-maintained Light Industrial Park. This 1400 SF Flex-Warehouse bay has front and back door entry with one electric front entry roll-up bay door. Excellent space for any light trade or storage. High ceilings perfect for RV or yacht storage. Climate control-exhaust fan. One bath room. Extra wide driveway for easy ingr ...

3494 SE Gran Park Way Stuart, FL

\$975 Month

Retail/Office Space - Downtown Stuart

50 SE Kindred Street Stuart, FL

**\$950 Month** 

Retail / Office location with great visibility and exposure

Conveniently located in downtown Stuart, close proximity to Martin County Courthouse ,Martin Memorial and City of Stuart. Instant access to US1