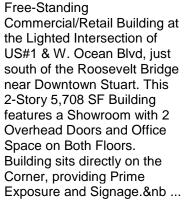

#### FREE-STANDING BUILDING W/ DRIVE-THRU US#1, STUART

Premier Free-Standing Building with Drive-Thru located directly on Federal Highway in Stuart. Recently Renovated inside and out. Building features Large Dining Area, 2 Restrooms, Large Open Kitchen with Hood System, and Walk-In Cooler.&nbs ...

951 S. Federal Hwy, Stuart, FL

\$24.50 Sqft.