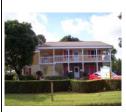

## The DUNN Building - Waterfront Office - Stuart

Beautiful New Class "A"
Waterfront Office Building in
walking distance to Downtown
Stuart, Martin Memorial
Hospital, and the Martin
County Courthouse, with
Unobstructed Wide Water
Views of the St. Lucie
River. Premier Professional
Office location, with Generous
TI Allowance provided by
Landlord. Private Balconies &
Reserved ...

309 SE Osceola Street Stuart, FL

\$23.00 Sqft.