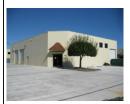

## 22,982 SQ. FT. - Free Standing Building

Free-Standing Building
Equipped Large Classrooms
and Several Administrative /
Private Office. The property is
located just off of US#1 in
Downtown Stuart; close to
shopping, dining and easy
access to I-95 and Turnpike.
Excellent Parking - 150
Spaces.

**AVAILABLE JUNE 2011.** 

...

851 SE Johnson Ave Stuart, FL

\$12.50 Sqft.