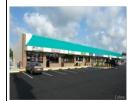

#### FREE-STANDING BUILDING W/ DRIVE-THRU US#1, STUART

Premier Free-Standing Building with Drive-Thru located directly on Federal Highway in Stuart. Recently Renovated inside and out. Building features Large Dining Area, 2 Restrooms, Large Open Kitchen with Hood System, and Walk-In Cooler.&nbs ...

951 S. Federal Hwy, Stuart, FL

\$24.50 Sqft.