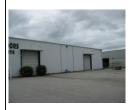

## 7,455 Sq. Ft. Warehouse with Finished Office

Description: Newer Free-Standing CBS Warehouse in Immaculate Condition, well-located just east of US#1 on Gran Park Way in Stuart, Martin County, Florida. Building features Large Open Warehouse (5,985 sq. ft.) with optional Climate Control and 20' Clear Ceiling Height throughout, a Loading Ramp with Dock Height and a 14 ...

3063 SE Gran Parkway Stuart, FL

\$7.95 Sqft.